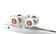

### 1 - CC-404 Top Mount Track

x length based on kit size (e.g. 72 in [1829 mm] kit for 36 in [914 mm] wide door)

2 - CC-410 Zero Clearance Catch 'N' Close Hangers complete with screws and adjustment tools