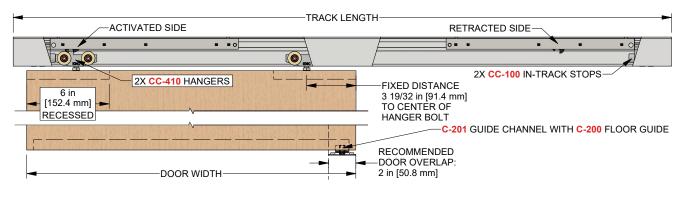

## COMPLETE ELEVATION VIEW

### 1 - CC-404 Top Mount Track

x length based on kit size (e.g. 72 in [1829 mm] kit for 36 in [914 mm] wide door)

2 - CC-410 Zero Clearance Catch 'N' Close Hangers complete with screws and adjustment tools

#### 2 - CC-100 Catch 'N' Close In-Track Stops complete with set screws for friction fit

2 - Catch 'N' Close Closing Devices complete with screws CC-75 for doors up to 75 lbs. [34 kg] CC-1 for doors up to 150 lbs. [68 kg]

complete with screws

1 - C-201 Aluminum Guide Channel x length based on kit size (e.g. 36 in [914 mm] guide channel for 72 in [1829 mm] kit) 1 - C-200 Floor Guide

**Door Locks & Pulls** 