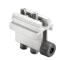

#### 2 - CC-100 Catch 'N' Close In-Track Stops complete with set screws for friction fit

2 - Catch 'N' Close Closing Devices complete with screws CC-75 for doors up to 75 lbs. [34 kg] CC-1 for doors up to 150 lbs. [68 kg]