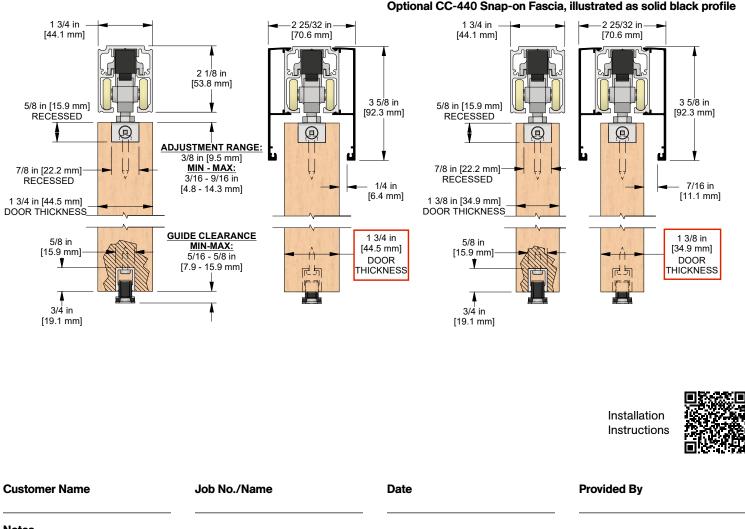

Complete with screws For use with CC-404 track, 2 fascias only

**Customer Name** 

Job No./Name

Date

Provided By

Notes

## **PRODUCT DIMENSIONS**

Notes

**KN** Crowder