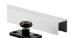

Clearance Hanger System reduces light and sound entry
- Nylon wheels and precision ball bearings provide smooth and quiet door operation
- Cycle tested for up to 150,000 cycles without fail
- ADA Compliant (Barrier-free) design
- Available in clear or black anodized, mill finish or powder coated

# **COMPLETE 1 DOOR KIT BREAKDOWN**



### 1 - CC-408 Side Mount Track

x length based on kit size (e.g. 72 in [1829 mm] kit for 36 in [914 mm] wide door)



#### 2 - CC-410 Zero Clearance Catch 'N' Close Hangers

complete with screws and adjustment tools



### 2 - CC-100 Catch 'N' Close In-Track Stops

complete with set screws for friction fit



#### 2 - Catch 'N' Close Closing Devices

complete with screws

**CC-75** for doors up to 75 lbs. [34 kg]

**CC-1** for doors up to 150 lbs. [68 kg]



#### 1 - C-914 Aluminum Guide Channel

x length based on kit size (e.g. 36 in [914 mm] guide channel for 72 in [1829 mm] kit)

## 1 - C-913 Floor Guide

complete with screws

## **OPTIONAL**

## **Door Locks & Pulls**





#### **Add-On Products**



## CC-480 Fascia

x length based on required size

#### CC-482 End Cap Pair

Complete with screws For use with CC-480 fascia

| Customer Name | Job No./Name | Date | Provided By |
|---------------|--------------|------|-------------|
|               |              |      |             |

Notes



# CCS- and CCSF-410-W



# **COMPLETE ELEVATION VIEW**



## PRODUCT DIMENSIONS

★ Indicates mounting flange on CC-408 Track

## Optional CC-480 Snap-on Fascia, illustrated as solid black profile



Installation Instructions



| Customer Name | Job