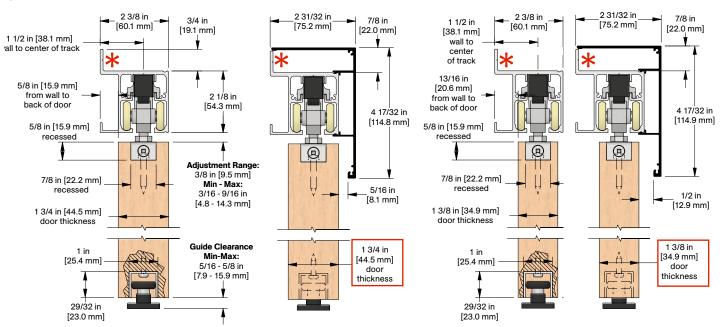

## PRODUCT DIMENSIONS

★ Indicates mounting flange on CC-408 Track

## Optional CC-480 Snap-on Fascia, illustrated as solid black profile

Installation Instructions

| Customer Name | Job No./Name | Date | Provided By |
|---------------|--------------|------|-------------|
|               |              |      |             |