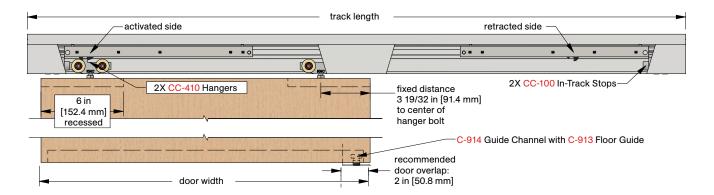

### 1 - CC-408 Side Mount Track

x length based on kit size (e.g. 72 in [1829 mm] kit for 36 in [914 mm] wide door)

#### 2 - CC-410 Zero Clearance Catch 'N' Close Hangers

complete with screws and adjustment tools

### 2 - CC-100 Catch 'N' Close In-Track Stops

complete with set screws for friction fit

#### 1 - C-914 Aluminum Guide Channel

x length based on kit size (e.g. 36 in [914 mm] guide channel for 72 in [1829 mm] kit)

## 1 - C-913 Floor Guide

complete with screws

# **COMPLETE ELEVATION VIEW**