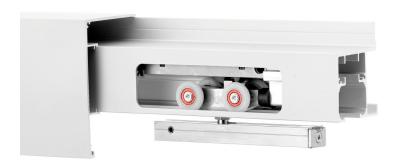

# **COMPLETE 1 DOOR KIT BREAKDOWN**

### 1 - CC-408 Side Mount Track

x length based on kit size (e.g. 72 in [1829 mm] kit for 36 in [914 mm] wide door)

#### 2 - CC-410 Zero Clearance Catch 'N' Close Hangers

complete with screws and adjustment tools

### 2 - CC-100 Catch 'N' Close In-Track Stops

complete with set screws for friction fit

#### 2 - Catch 'N' Close Closing Devices

complete with screws

**CC-75** for doors up to 75 lbs. [34 kg]

**CC-1** for doors up to 150 lbs. [68 kg]

#### 1 - C-914 Aluminum Guide Channel

x length based on kit size (e.g. 36 in [914 mm] guide channel for 72 in [1829 mm] kit)

## 1 - C-913 Floor Guide

complete with screws