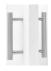

design
- Available in clear or black anodized, mill finish or powder coated

# **COMPLETE 1 DOOR KIT BREAKDOWN**



### 1 - CC-408 Side Mount Track

x length based on kit size (e.g. 72 in [1829 mm] kit for 36 in [914 mm] wide door)



#### 2 - CC-410 Zero Clearance Catch 'N' Close Hangers

complete with screws and adjustment tools



### 2 - CC-100 Catch 'N' Close In-Track Stops

complete with set screws for friction fit



#### 2 - Catch 'N' Close Closing Devices

complete with screws

**CC-75** for doors up to 75 lbs. [34 kg]

**CC-1** for doors up to 150 lbs. [68 kg]



#### 1 - C-914 Aluminum Guide Channel

x length based on kit size (e.g. 36 in [914 mm] guide channel for 72 in [1829 mm] kit)

## 1 - C-913 Floor Guide

complete with screws

## **OPTIONAL**

## **Door Locks & Pulls**





#### **Add-On Products**



## CC-480 Fascia

x length based on required size

#### CC-482 End Cap Pair

Complete with screws For use with CC-480 fascia

| Customer Name | Job No./Name | Date | Provided By |
|---------------|--------------|------|-------------|
|               |              |      |             |

Notes



# CCS- and CCSF-410-W



# **COMPLETE ELEVATION VIEW**



## PRODUCT DIMENSIONS

★ Indicates mounting flange on CC-408 Track

## Optional CC-480 Snap-on Fascia, illustrated as solid black profile



Installation Instructions



| Customer Name | Job No./Name | Date | Provided By |
|---------------|--------------|------|-------------|
|               |              |      |             |

**Notes**