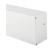

## CC-480 Fascia

x length based on required size

#### CC-482 End Cap Pair

Complete with screws For use with CC-480 fascia

| Customer Name | Job No./Name | Date | Provided By |
|---------------|--------------|------|-------------|
|               |              |      |             |