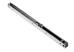

### 1 - CC-408 Side Mount Track

x length based on kit size (e.g. 72 in [1829 mm] kit for 36 in [914 mm] wide door)

#### 2 - CC-410 Zero Clearance Catch 'N' Close Hangers

complete with screws and adjustment tools