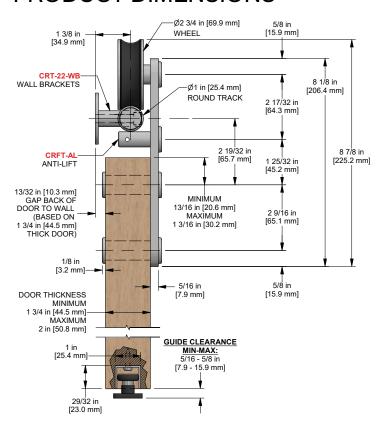

### PRODUCT DIMENSIONS

Installation Instructions

| Customer Name | Job No./Name | Date | Provided By |
|---------------|--------------|------|-------------|
|               |              |      |             |