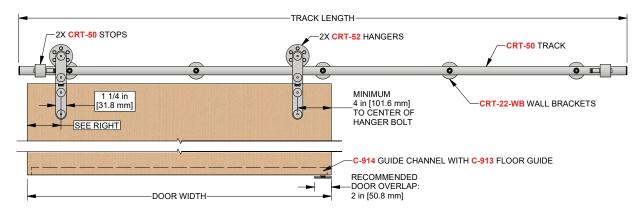

### COMPLETE 1 DOOR KIT BREAKDOWN

1 - CRT-50-BP Round Track

x length based on kit size (e.g. 72 in [1829 mm] kit for 36 in [914 mm] wide door)

#### **CRT-22-WB-BP Wall Mount Brackets**

quantity dependent on track length complete with 5/16-18 flat head socket lag screws and expansion shields

2 - CRT-52-BP Strap Mount Hangers

complete with anti-lift and custom mounting screws

2 - CRT-50-BP Shock Absorbing Stops

clamp around flat track

1 - C-914 Aluminum Guide Channel

x length based on kit size (e.g. 36 in [914 mm] guide channel for 72 in [1829 mm] kit)

1 - C-913 Floor Guide

complete with screws

## **COMPLETE ELEVATION VIEW**