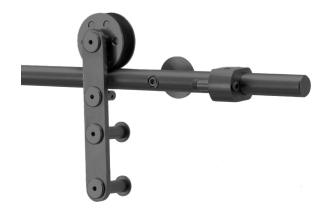

### COMPLETE 1 DOOR KIT BREAKDOWN

1 - CRT-50-BP Round Track

x length based on kit size (e.g. 72 in [1829 mm] kit for 36 in [914 mm] wide door)

#### **CRT-22-WB-BP Wall Mount Brackets**

quantity dependent on track length complete with 5/16-18 flat head socket lag screws and expansion shields

2 - CRT-52-BP Strap Mount Hangers

complete with anti-lift and custom mounting screws

2 - CRT-50-BP Shock Absorbing Stops

clamp around flat track

1 - C-914 Aluminum Guide Channel

x length based on kit size (e.g. 36 in [914 mm] guide channel for 72 in [1829 mm] kit)

1 - C-913 Floor Guide

complete with screws