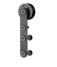

#### **CRT-22-WB-BP Wall Mount Brackets**

quantity dependent on track length complete with 5/16-18 flat head socket lag screws and expansion shields

2 - CRT-52-BP Strap Mount Hangers

complete with anti-lift and custom mounting screws