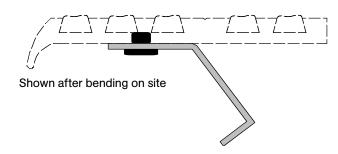

## Operation Hidden Strap Anchor for Stair Nosing **Features** For use with abrasive applications only For use in concrete (pour in place installations) No visible screws Typical spacing is 12 in (300mm) center to center **Application** Ideal for Residential, Commercial & Industrial **Customer Name:** Job No./Name: Date: