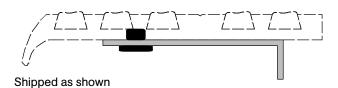

## Operation Hidden Strap Anchor for Stair Nosing **Features** For use with abrasive applications only For use in concrete (pour in place installations) No visible screws Typical spacing is 12 in (300mm) center to center **Application** Ideal for Residential, Commercial & Industrial **Customer Name:** Job No./Name: Date: