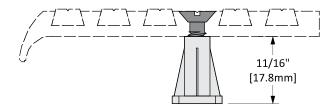

## **CT-27**

| Features  - For use in concrete (pour in place installations)  - Stair Nosings are pre-drilled and countersunk for machine screws | With Nylon Anch |
|-----------------------------------------------------------------------------------------------------------------------------------|-----------------|
|                                                                                                                                   |                 |
| Application • Ideal for Residential, Commercial & Industrial                                                                      |                 |