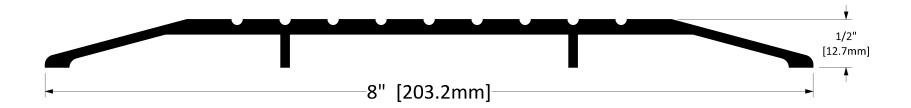

## **CT-32**

| Operation   | Threshold                                      |
|-------------|------------------------------------------------|
| Features    | Mill Finish Extruded Aluminum                  |
| Application | Ideal for Residential, Commercial & Industrial |