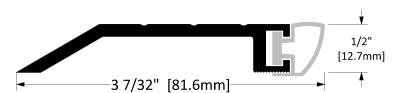

#10 X 2" Stainless Steel Flat Head, Tamper-Resistant Torx Drive, Type A Screws (Complete With Nylon Anchor)

| _    |      | _   |
|------|------|-----|
| Prov | ided | Bv: |

| Operation      | St | Stop Strip                                     |       |
|----------------|----|------------------------------------------------|-------|
| Features       |    | Mill Finish Extruded Aluminum with Silicone    |       |
| Application    |    | Ideal for Residential, Commercial & Industrial |       |
| Customer Name: |    | Job No./Name:                                  | Date: |