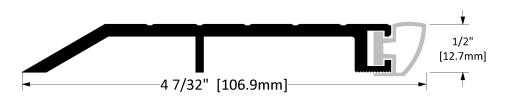

| Operation                             | Stop Strip                                                             |       | (Complete With Nylon Anchor) |
|---------------------------------------|------------------------------------------------------------------------|-------|------------------------------|
| · · · · · · · · · · · · · · · · · · · |                                                                        |       |                              |
| Features                              | Mill Finish Extruded Aluminum with Silicone                            |       |                              |
| Application                           | <ul> <li>Ideal for Residential, Commercial &amp; Industrial</li> </ul> |       |                              |
|                                       |                                                                        |       |                              |
| Customer Name:                        | Job No./Name:                                                          | Date: | Provided By:                 |
|                                       |                                                                        |       | •                            |