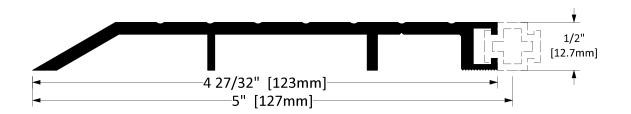

CT-43-1

| Operation      | Thermal Break Threshold                                                     |       | Drive, Type A Screws (Complete With Nylon Anchor) |
|----------------|-----------------------------------------------------------------------------|-------|---------------------------------------------------|
| Features       | <ul><li>Mill Finish Extruded Aluminum</li><li>Insert not included</li></ul> |       |                                                   |
| Application    | Ideal for Residential, Commercial & Industrial                              |       |                                                   |
| Customer Name: | Job No./Name:                                                               | Date: | Provided By:                                      |