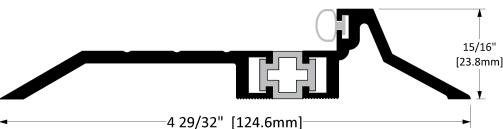

**CT-48S** 

## [23.8mm]

#10 X 2" Stainless Steel Flat Head, Tamper-Resistant Torx Drive, Type A Screws (Complete With Nylon Anchor)

| Operation      | Thermal Break Threshold                                                                  |              |
|----------------|------------------------------------------------------------------------------------------|--------------|
| Features       | <ul> <li>Mill Finish Extruded Aluminum with Silicone</li> <li>Insert included</li> </ul> |              |
| Application    | Ideal for Residential, Commercial & Industrial                                           |              |
| Customer Name: | Job No./Name: Date:                                                                      | Provided By: |
|                |                                                                                          |              |