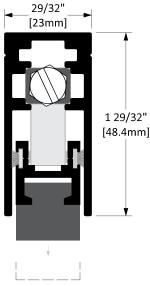

## **CT-52F**

| Operation      | Automatic Door Bottom                                                                                        |       |
|----------------|--------------------------------------------------------------------------------------------------------------|-------|
| Features       | <ul><li>Clear Anodized Extruded Aluminum with Felt</li><li>Maximum effective drop: 11/16" (17.5mm)</li></ul> |       |
| Application    | Ideal for Residential, Commercial & Industrial                                                               |       |
| Customer Name: | Job No./Name:                                                                                                | Date: |