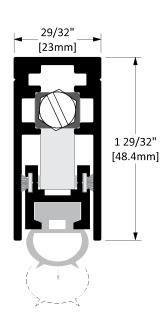

| Operation      | Automatic Door Bottom                                                                                               |       |              |
|----------------|---------------------------------------------------------------------------------------------------------------------|-------|--------------|
| Features       | <ul> <li>Clear Anodized Extruded Aluminum with Silicone</li> <li>Maximum effective drop: 11/16" (17.5mm)</li> </ul> |       |              |
| Application    | - Ideal for Residential, Commercial & Industrial                                                                    |       |              |
| Customer Name: | Job No./Name:                                                                                                       | Date: | Provided By: |