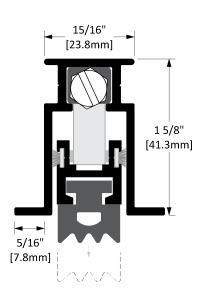

| Operation      | Automatic Door Bottom                                                                                            |       |              |
|----------------|------------------------------------------------------------------------------------------------------------------|-------|--------------|
| Features       | <ul> <li>Mill Finish Extruded Aluminum with Neoprene</li> <li>Maximum effective drop: 11/16" (17.5mm)</li> </ul> |       |              |
| Application    | Ideal for Residential, Commercial & Industrial                                                                   |       |              |
| Customer Name: | Job No./Name:                                                                                                    | Date: | Provided By: |