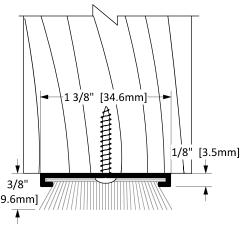

## **CT-55**

| 1 3/8"            | [34.6mm] | 1/8" [3.5mm] |
|-------------------|----------|--------------|
| 3/8"              |          |              |
| [9.6mm] ///////// |          | \ T          |
| <b>†</b>          |          |              |