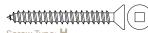

## **Screw Options**

Screw Type: **G** 

3/16" X 1-3/4" Hi-Lo Tapping Thread, Grey Phillips Drive, Concrete Screws (5/32" Pre-Drill Required)

Screw Type: **H** 

#10 X 1-3/4" Stainless Steel Flat Head, Robertson Drive, Type A Screws (Complete With Nylon Anchor)