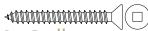

#10 X 2" Stainless Steel Flat Head, Tamper-Resistant Torx Drive, Type A Screws (Complete With Nylon Anchor)