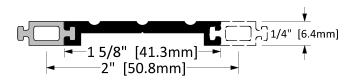

## **CT-83**

| Operation      | Thermal Break Threshold                           |       | (Complete With Nylon Anchor) |
|----------------|---------------------------------------------------|-------|------------------------------|
| Features       | Mill Finish Extruded Aluminum One insert included |       |                              |
| Application    | Ideal for Residential, Commercial & Industrial    |       |                              |
| Customer Name: | Job No./Name:                                     | Date: | Provided By:                 |

Notes:

Mill Finish