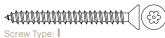

## **Screw Options**

Screw Type: **G** 

3/16" X 1-3/4" Hi-Lo Tapping Thread, Grey Phillips Drive, Concrete Screws

(5/32" Pre-Drill Required)

Screw Type: **H**#10 X 1-3/4" Stainless Steel Flat Head,
Robertson Drive, Type A Screws
(Complete With Nylon Anchor)