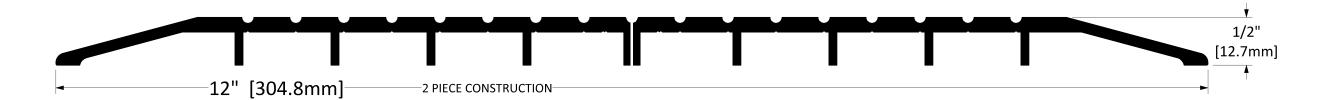

## CT-912

| Operation   | Threshold                                     |
|-------------|-----------------------------------------------|
| Features    | Mill Finish Extruded Aluminum                 |
| Application | Ideal for Residential Commercial & Industrial |