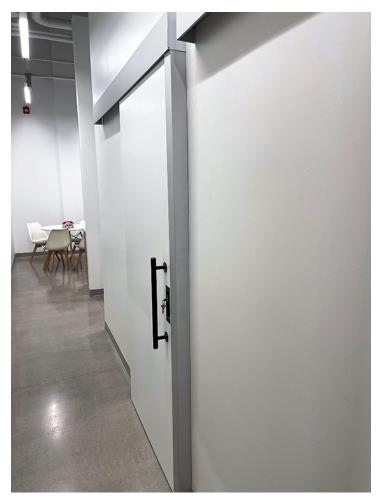

## **CROWDER STRIKE**

### **FEATURES**

- Created to be paired with C-911-110 series for doors up to 200 lbs. [91 kg]
- Continuous full height strike kit provides a clean look using aluminum snap-on covers
- Ideal for medical, office and hospitality applications
- Available in clear or black anodized, mill finish or powder coated

Each kit includes: continuous wall strike base x length based on kit size, wall strike cover plate x length based on kit size c/w necessary fasteners. Clear anodized finish. Note: Strike prep is not included. Available as a separate custom upcharge.