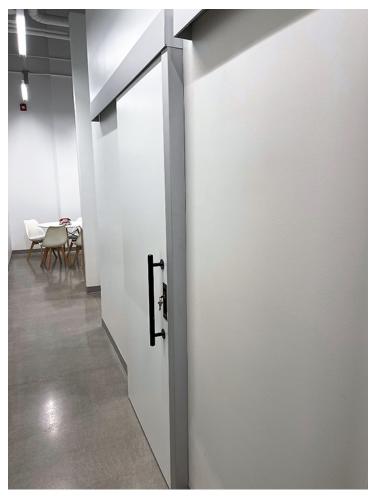

# **CROWDER STRIKE**

## **FEATURES**

- Created to be paired with CCSF-410 Catch 'N' Close series for doors up to 150 lbs. [68 kg]
- Continuous full height strike kit provides a clean look using aluminum snap-on covers
- Ideal for medical, office and hospitality applications
- Available in clear or black anodized, mill finish or powder coated

Each kit includes: continuous wall strike base x length based on kit size, wall strike cover plate x length based on kit size c/w necessary fasteners. Clear anodized finish.

Note: Strike prep is not included. Available as a separate custom upcharge.