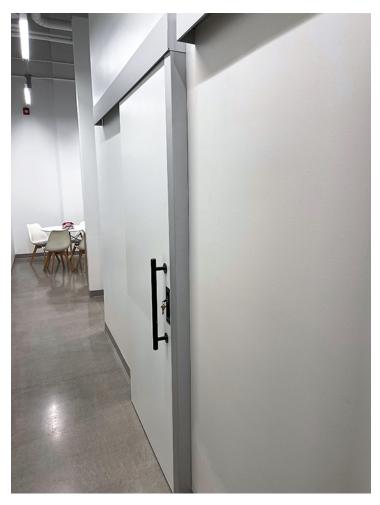

## **CROWDER STRIKE**

### **FEATURES**

- Created to be paired with CCSF-810 Catch 'N' Close series for doors up to 300 lbs. [136 kg]
- Continuous full height strike kit provides a clean look using aluminum snap-on covers
- Ideal for medical, office and hospitality applications
- Available in clear or black anodized, mill finish or powder coated

Each kit includes: continuous wall strike base x length based on kit size, wall strike cover plate x length based on kit size c/w necessary fasteners. Clear anodized finish.

Note: Strike prep is not included. Available as a separate custom upcharge.