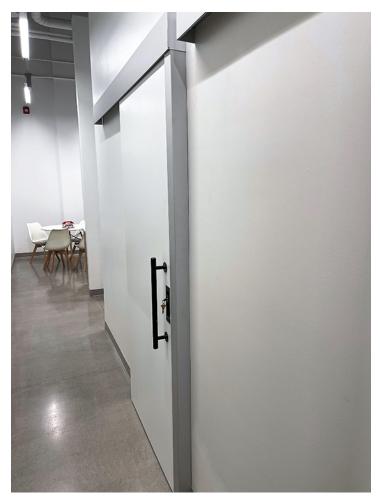

## **CROWDER STRIKE**

### **FEATURES**

- Created to be paired with CCSF-998 Catch 'N' Close series for doors up to 300 lbs. [136 kg]
- Continuous full height strike kit provides a clean look using aluminum snap-on covers
- Ideal for medical, office and hospitality applications
- Available in clear or black anodized, mill finish or powder coated

Each kit includes: continuous wall strike base x length based on kit size, wall strike cover plate x length based on kit size c/w necessary fasteners. Clear anodized finish. Note: Strike prep is not included. Available as a separate custom upcharge.