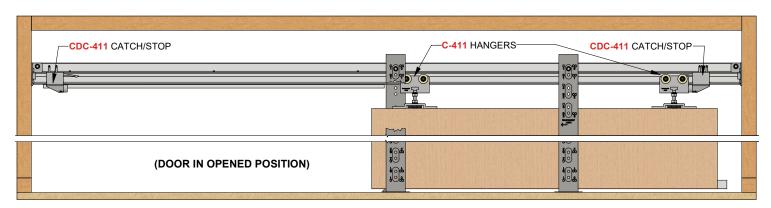

# **COMPLETE ELEVATION VIEW**

| Customer Name | Job No./Name | Date | Provided By |
|---------------|--------------|------|-------------|
|               |              |      |             |

**Notes** 

### COMPLETE 1 DOOR KIT BREAKDOWN

Each kit includes one CP-803 Header Track x length based on kit size, two CP-HB2X4 Header Brackets, two CP-830 Drywall Support x length based on kit size, four (or six) Steel Uprights x length based on kit size, two (or three) CP-2X4 Foot Brackets, two C-411 Quick Release Hangers, two CDC-411 Catch/Stops, one C-914 Guide Channel x length based on kit size, one CP-913 Pocket Guide and necessary fasteners