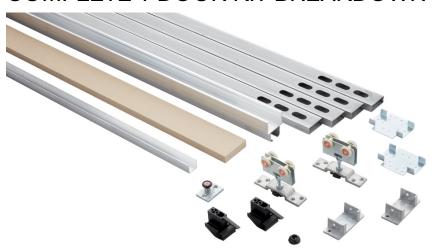

### COMPLETE 1 DOOR KIT BREAKDOWN

Each kit includes one CP-803 Header Track x length based on kit size, two CP-HB2X4 Header Brackets, two CP-830 Drywall Support x length based on kit size, four (or six) Steel Uprights x length based on kit size, two (or three) CP-2X4 Foot Brackets, two C-411 Quick Release Hangers, two CDC-411 Catch/Stops, one C-914 Guide Channel x length based on kit size, one CP-913 Pocket Guide and necessary fasteners