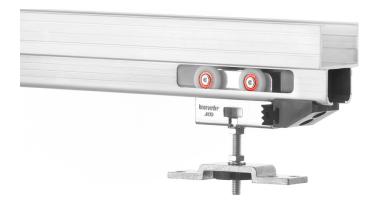

### **FEATURES**

- 150 lbs. [68 kg] weight capacity
- For doors wider than 18 in [457 mm])
- Quick Release Hanger System for quick and easy installation
- Nylon wheels and precision ball bearings provide smooth and quiet door operation
- Crowder Frame pocket door kit including header track, header brackets, steel uprights and foot brackets to build a pocket on site
- Cycle tested for up to 150,000 cycles without fail
- ADA Compliant (Barrier-free) design

### COMPLETE 1 DOOR KIT BREAKDOWN

Each kit includes one CP-803 Header Track x length based on kit size, two CP-HB2X4 Header Brackets, two CP-830 Drywall Support x length based on kit size, four (or six) Steel Uprights x length based on kit size, two (or three) CP-2X4 Foot Brackets, two C-411 Quick Release Hangers, two CDC-411 Catch/Stops, one C-914 Guide Channel x length based on kit size, one CP-913 Pocket Guide and necessary fasteners