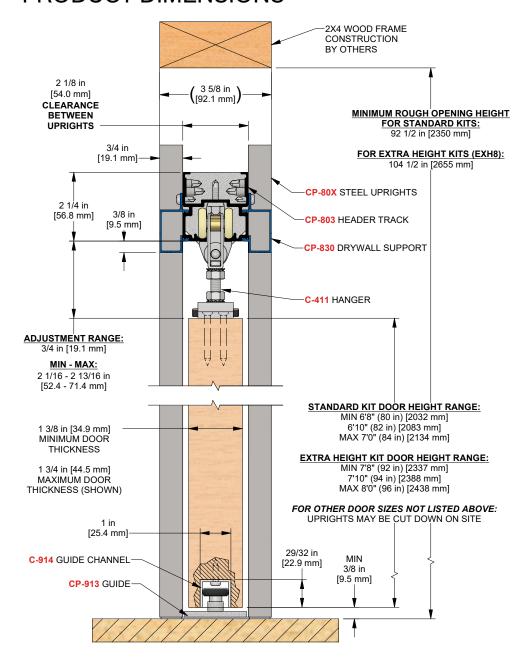

## PRODUCT DIMENSIONS

Installation Instructions

| Customer Name | Job No./Name | Date | Provided By |
|---------------|--------------|------|-------------|
|               |              |      |             |

### COMPLETE 1 DOOR KIT BREAKDOWN

Each kit includes one CP-803 Header Track x length based on kit size, two CP-HB2X4 Header Brackets, two CP-830 Drywall Support x length based on kit size, four (or six) Steel Uprights x length based on kit size, two (or three) CP-2X4 Foot Brackets, two C-411 Quick Release Hangers, two CDC-411 Catch/Stops, one C-914 Guide Channel x length based on kit size, one CP-913 Pocket Guide and necessary fasteners