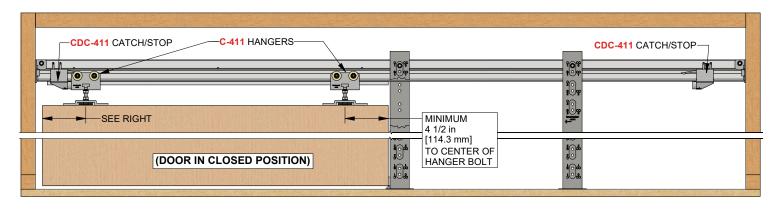

# **COMPLETE ELEVATION VIEW**

| Customer Name | Job No./Name | Date | Provided By |
|---------------|--------------|------|-------------|
|               |              |      |             |

**Notes** 

### COMPLETE 1 DOOR KIT BREAKDOWN

Each kit includes one CP-803 Header Track x length based on kit size, two CP-HB2X4 Header Brackets, two CP-830 Drywall Support x length based on kit size, four (or six) Steel Uprights x length based on kit size, two (or three) CP-2X4 Foot Brackets, two C-411 Quick Release Hangers, two CDC-411 Catch/Stops, one C-914 Guide Channel x length based on kit size, one CP-913 Pocket Guide and necessary fasteners