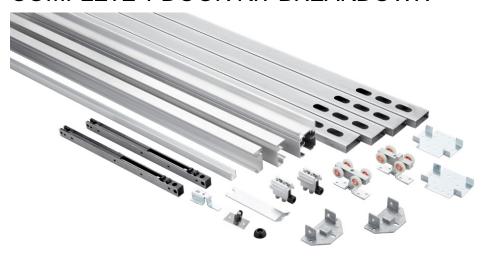

## COMPLETE 1 DOOR KIT BREAKDOWN

Each kit includes one CP-426-RS Header Track c/w Catch 'N' Close Slot x length based on kit size, two CP-HB2X6 Header Brackets, two CP-930 Drywall Support x length based on kit size, four (or six) Steel Uprights x length based on kit size, two (or three) CP-2X6 Foot Brackets, one CC-493 Easy Connect Catch 'N' Close Hanger, one CP-493 Easy Connect Pocket Hanger, two CC-100 Catch 'N' Close In-Track Stops, two Catch 'N' Close Closing Devices, one CP-008 Catch 'N' Close Crowder Frame Clip, one C-201 Guide Channel x length based on kit size, one CP-200 Pocket Guide and necessary fasteners