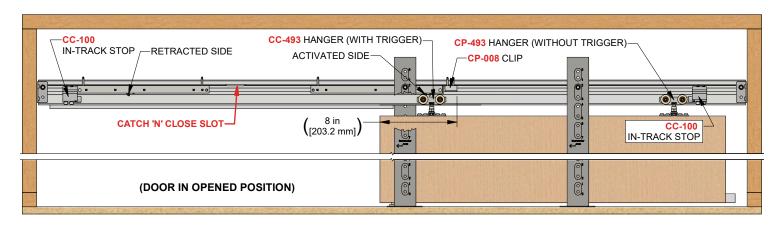

## COMPLETE 1 DOOR KIT BREAKDOWN

Each kit includes one CP-426-RS Header Track c/w Catch 'N' Close Slot x length based on kit size, two CP-HB2X6 Header Brackets, two CP-930 Drywall Support x length based on kit size, four (or six) Steel Uprights x length based on kit size, two (or three) CP-2X6 Foot Brackets, one CC-493 Easy Connect Catch 'N' Close Hanger, one CP-493 Easy Connect Pocket Hanger, two CC-100 Catch 'N' Close In-Track Stops, two Catch 'N' Close Closing Devices, one CP-008 Catch 'N' Close Crowder Frame Clip, one C-201 Guide Channel x length based on kit size, one CP-200 Pocket Guide and necessary fasteners

## **COMPLETE ELEVATION VIEW**

| Customer Name | Job No./Name | Date | Provided By |
|---------------|--------------|------|-------------|
|               |              |      |             |

**Notes** 