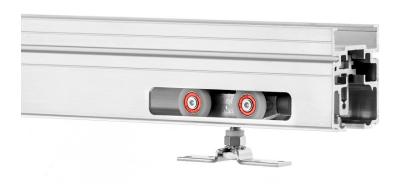

## COMPLETE 1 DOOR KIT BREAKDOWN

Each kit includes one CP-426-RS Header Track c/w Catch 'N' Close Slot x length based on kit size, two CP-HB2X6 Header Brackets, two CP-930 Drywall Support x length based on kit size, four (or six) Steel Uprights x length based on kit size, two (or three) CP-2X6 Foot Brackets, one CC-493 Easy Connect Catch 'N' Close Hanger, one CP-493 Easy Connect Pocket Hanger, two CC-100 Catch 'N' Close In-Track Stops, two Catch 'N' Close Closing Devices, one CP-008 Catch 'N' Close Crowder Frame Clip, one C-201 Guide Channel x length based on kit size, one CP-200 Pocket Guide and necessary fasteners