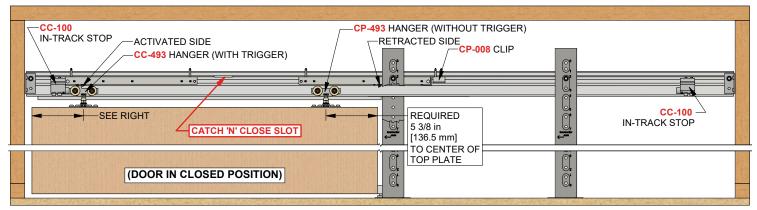

## COMPLETE 1 DOOR KIT BREAKDOWN

Each kit includes one CP-426-RS Header Track c/w Catch 'N' Close Slot x length based on kit size, two CP-HB2X6 Header Brackets, two CP-930 Drywall Support x length based on kit size, four (or six) Steel Uprights x length based on kit size, two (or three) CP-2X6 Foot Brackets, one CC-493 Easy Connect Catch 'N' Close Hanger, one CP-493 Easy Connect Pocket Hanger, two CC-100 Catch 'N' Close In-Track Stops, two Catch 'N' Close Closing Devices, one CP-008 Catch 'N' Close Crowder Frame Clip, one C-201 Guide Channel x length based on kit size, one CP-200 Pocket Guide and necessary fasteners

## **COMPLETE ELEVATION VIEW**

| Customer Name | Job No./Name | Date | Provided By |
|---------------|--------------|------|-------------|
|               |              |      |             |

**Notes** 