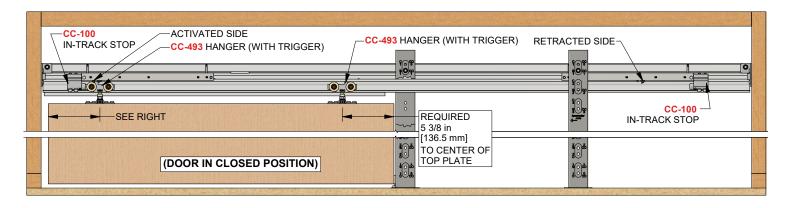

## **COMPLETE ELEVATION VIEW**

| <b>Customer Name</b> | Job No./Name | Date | Provided By |
|----------------------|--------------|------|-------------|
|                      |              |      |             |