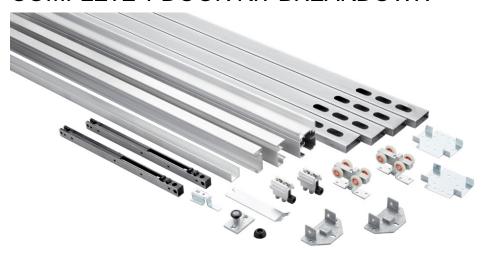

## **COMPLETE 1 DOOR KIT BREAKDOWN**

Each kit includes one CP-403 Header Track x length based on kit size, two CP-HB2X4 Header Brackets, two CP-830 Drywall Support x length based on kit size, four Steel Uprights x length based on kit size, two CP-2X4 Foot Brackets, two CC-493 Easy Connect Catch 'N' Close Hangers, two CC-100 Catch 'N' Close In-Track Stops, two Catch 'N' Close Closing Devices, one C-914 Guide Channel x length based on kit size, one CP-913 Pocket Guide and necessary fasteners