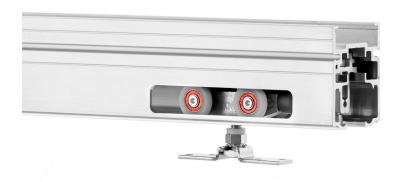

### **FEATURES**

- 150 lbs. [68 kg] weight capacity
- Effortless opening and closing of the door with the Catch 'N' Close Closing System (for doors wider than 18 in [457 mm] to less than 30 in [762 mm])
- Easy Connect Hanger System for easy installation
- Nylon wheels and precision ball bearings provide smooth and quiet door operation
- Crowder Frame pocket door kit including header track, header brackets, steel uprights and foot brackets to build
- Cycle tested for up to 150,000 cycles without fail
- ADA Compliant (Barrier-free) design

## **COMPLETE 1 DOOR KIT BREAKDOWN**

Each kit includes one CP-403 Header Track x length based on kit size, two CP-HB2X4 Header Brackets, two CP-830 Drywall Support x length based on kit size, four Steel Uprights x length based on kit size, two CP-2X4 Foot Brackets, two CC-493 Easy Connect Catch 'N' Close Hangers, two CC-100 Catch 'N' Close In-Track Stops, two Catch 'N' Close Closing Devices, one C-914 Guide Channel x length based on kit size, one CP-913 Pocket Guide and necessary fasteners