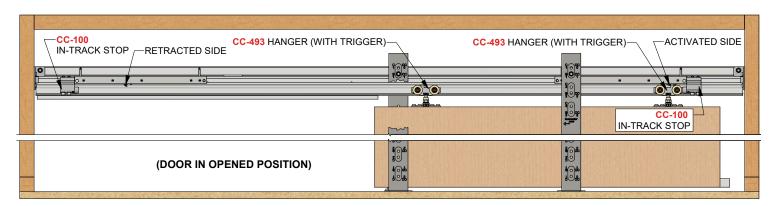

## **COMPLETE ELEVATION VIEW**

| <b>Customer Name</b> | Job No./Name | Date | Provided By |
|----------------------|--------------|------|-------------|
|                      |              |      |             |