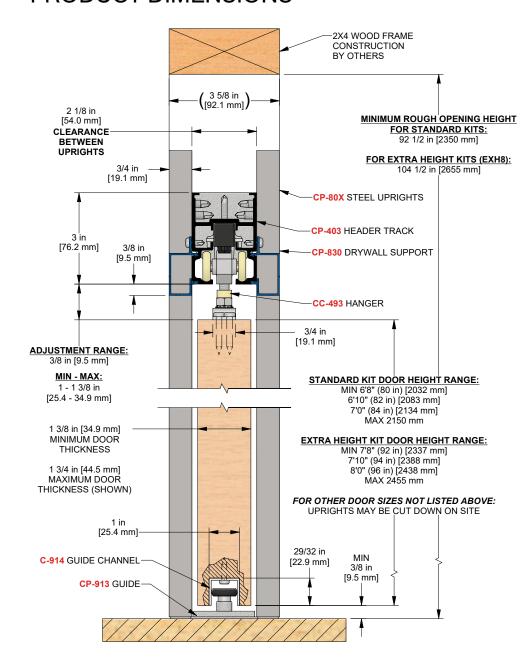

## PRODUCT DIMENSIONS

Installation Instructions

| Customer Name | Job No./Name | Date | Provided By |
|---------------|--------------|------|-------------|
|               |              |      |             |