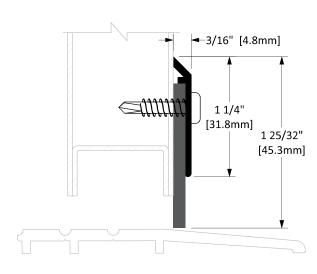

## W-13S

## **Screw Options**

Screw Type: A

#8 X 3/4" Stainless Steel Pan Head, Robertson Drive, Tek Screws

Screw Type: **B** 

#8 X 3/4" Stainless Steel Pan Head, Tamper-Resistant Torx Drive, Tek Screws

| Operation      | Door Sweep                                                 |                                                |              |
|----------------|------------------------------------------------------------|------------------------------------------------|--------------|
| Features       | Clear Anodized Extruded Aluminum with Black Solid Neoprene |                                                |              |
| Application    |                                                            | Ideal for Residential, Commercial & Industrial |              |
| Customer Name: |                                                            | Job No./Name: Date:                            | Provided By: |