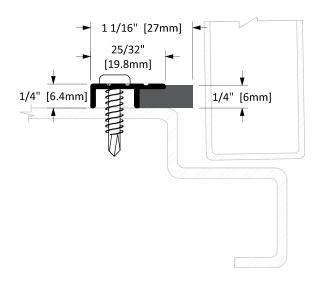

## **Screw Options**

Screw Type: A

#8 X 3/4" Stainless Steel Pan Head, Robertson Drive, Tek Screws

Screw Type: **B** 

#8 X 3/4" Stainless Steel Pan Head, Tamper-Resistant Torx Drive, Tek Screws

| Operation      | ٧ | Veatherstrip                                               |              |
|----------------|---|------------------------------------------------------------|--------------|
| Features       |   | Clear Anodized Extruded Aluminum with Closed Cell Neoprene |              |
| Application    | • | Ideal for Residential, Commercial & Industrial             |              |
| Customer Name: |   | Job No./Name: Date:                                        | Provided By: |