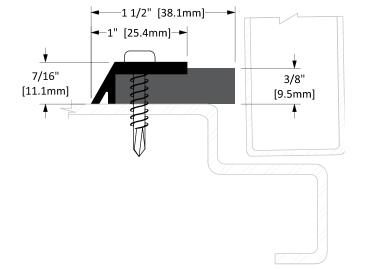

## W-15

**Finish Options Clear Anodized** 

STD

Standard

Optional

### **Screw Options**

Screw Type: C #8 X 1" Stainless Steel Pan Head, Robertson Drive, Tek Screws

### Screw Type: D

#8 X 1" Stainless Steel Pan Head, Tamper-Resistant Torx Drive, Tek Screws

| Operation      | W | leatherstrip                                               |       |            |
|----------------|---|------------------------------------------------------------|-------|------------|
| Features       | • | Clear Anodized Extruded Aluminum with Closed Cell Neoprene |       |            |
| Application    | • | Ideal for Residential, Commercial & Industrial             |       |            |
| Customer Name: |   | Job No./Name:                                              | Date: | Provided B |