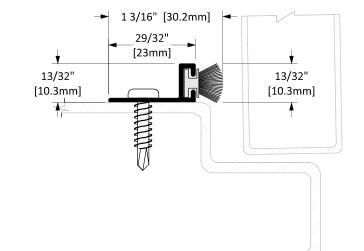

W-16P

| Operation      | Weatherstrip                                   |       |              |
|----------------|------------------------------------------------|-------|--------------|
| Features       | Clear Anodized Extruded Aluminum with Pile     |       |              |
| Application    | Ideal for Residential, Commercial & Industrial |       |              |
| Customer Name: | Job No./Name:                                  | Date: | Provided By: |