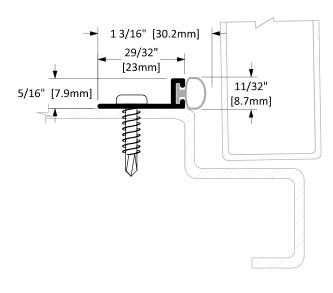

## W-17S

## **Screw Options**

Screw Type: A #8 X 3/4" Stainless Steel Pan Head, Robertson Drive, Tek Screws

Screw Type: B

#8 X 3/4" Stainless Steel Pan Head, Tamper-Resistant Torx Drive, Tek Screws

| Operation      | Weatherstrip |                                                | _            |
|----------------|--------------|------------------------------------------------|--------------|
| Features       |              | Clear Anodized Extruded Aluminum with Silicone | _            |
| Application    | •            | Ideal for Residential, Commercial & Industrial | _            |
| Customer Name: |              | Job No./Name: Date:                            | Provided By: |