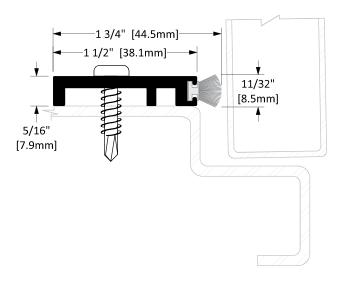

## **Screw Options**

Screw Type: **E** 

#10 X 1" Stainless Steel Truss Head, Robertson Drive, Tek Screws

Screw Type: F

#10 X 1" Stainless Steel Pan Head, Tamper-Resistant Torx Drive, Tek Screws

| Operation      | Weatherstrip                                   |       |              |
|----------------|------------------------------------------------|-------|--------------|
| Features       | Clear Anodized Extruded Aluminum with Pile     |       | _            |
| Application    | Ideal for Residential, Commercial & Industrial |       | _            |
| Customer Name: | Job No./Name:                                  | Date: | Provided Bv: |