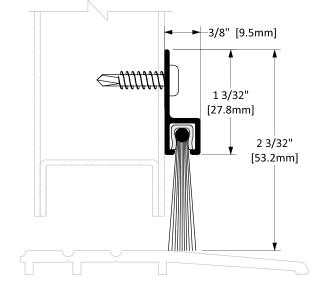

### **Screw Options**

Screw Type: A #8 X 3/4" Stainless Steel Pan Head, Robertson Drive, Tek Screws

Standard

Optional

#8 X 3/4" Stainless Steel Pan Head, Tamper-Resistant Torx Drive, Tek Screws

| Operation      | Door Sweep                                           |       |              |
|----------------|------------------------------------------------------|-------|--------------|
| Features       | Clear Anodized Extruded Aluminum with 1" Nylon Brush |       |              |
| Application    | Ideal for Residential, Commercial & Industrial       |       |              |
| Customer Name: | Job No./Name:                                        | Date: | Provided By: |