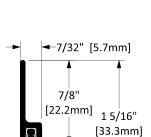

## **Screw Options**

Screw Type: A #8 X 3/4" Stainless Steel Pan Head,

Robertson Drive, Tek Screws

Screw Type: **B** 

#8 X 3/4" Stainless Steel Pan Head, Tamper-Resistant Torx Drive, Tek Screws

| Operation      | Door Sweep |                                                        |       |              |
|----------------|------------|--------------------------------------------------------|-------|--------------|
| Features       |            | Clear Anodized Extruded Aluminum with 1/2" Nylon Brush |       |              |
| Application    | •          | Ideal for Residential, Commercial & Industrial         |       |              |
| Customer Name: |            | Job No./Name:                                          | Date: | Provided By: |
|                |            |                                                        |       |              |