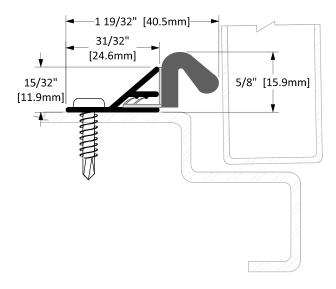

## W-29

| Operation   | Weatherstrip                                                                                                                                                                                                                                                                                                                                                                                   |
|-------------|------------------------------------------------------------------------------------------------------------------------------------------------------------------------------------------------------------------------------------------------------------------------------------------------------------------------------------------------------------------------------------------------|
| Features    | <ul> <li>Seamless Santoprene Elastomeric Skin Seal</li> <li>Embossed vinyl clad urethane foam</li> <li>Compressed size: 1/4"</li> <li>Compresses less than 1% at +25°C and only 18% at +70°C</li> <li>Water absorption negligble after being submerged in water for 24 hours</li> <li>Solvent resistant</li> <li>Accomodates as much as 5/16" movement of a door away from the seal</li> </ul> |
| Application | Ideal for Residential, Commercial & Industrial                                                                                                                                                                                                                                                                                                                                                 |
|             |                                                                                                                                                                                                                                                                                                                                                                                                |