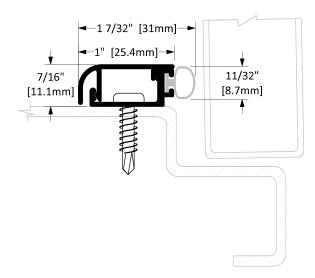

## **Screw Options**

Screw Type: A

#8 X 3/4" Stainless Steel Pan Head, Robertson Drive, Tek Screws

Screw Type: B

#8 X 3/4" Stainless Steel Pan Head, Tamper-Resistant Torx Drive, Tek Screws

| Operation      | Weatherstrip                                                                                         |       |              |
|----------------|------------------------------------------------------------------------------------------------------|-------|--------------|
| Features       | <ul><li>Clear Anodized Extruded Aluminum</li><li>2 Piece with Snap-On Cover &amp; Silicone</li></ul> |       |              |
| Application    | · Ideal for Residential, Commercial & Industrial                                                     |       |              |
| Customer Name: | Job No./Name:                                                                                        | Date: | Provided By: |