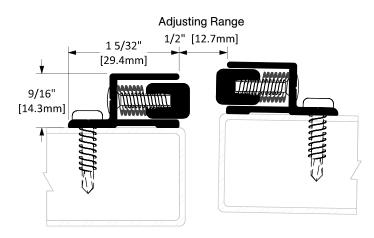

## **Screw Options**

Screw Type: A #8 X 3/4" Stainless Steel Pan Head, Robertson Drive, Tek Screws

Screw Type: **B** 

#8 X 3/4" Stainless Steel Pan Head, Tamper-Resistant Torx Drive, Tek Screws

| Customer Name: |                                  | Job No./Name:                            | Date: |  | Provided By: |
|----------------|----------------------------------|------------------------------------------|-------|--|--------------|
| Application    | • Ideal                          | for Residential, Commercial & Industrial |       |  |              |
| Features       | Clear Anodized Extruded Aluminum |                                          |       |  |              |
| Operation      | Adjustable Astragal              |                                          |       |  |              |