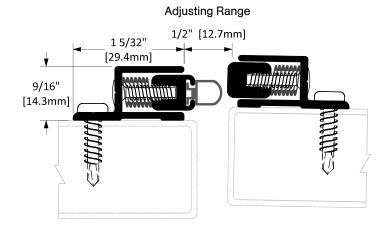

#### 

Screw Type: **B** #8 X 3/4" Stainless Steel Pan Head, Tamper-Resistant Torx Drive, Tek Screws

| Operation      | A | djustable Astragal                                              |              |
|----------------|---|-----------------------------------------------------------------|--------------|
| Features       | • | Clear Anodized Extruded Aluminum with Neoprene on one side only | -            |
| Application    | • | Ideal for Residential, Commercial & Industrial                  | -            |
| Customer Name: |   | Job No./Name: Date:                                             | Provided By: |