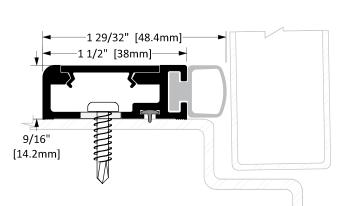

## **Screw Options**

Screw Type: A #8 X 3/4" Stainless Steel Pan Head, Robertson Drive, Tek Screws

Screw Type: B

#8 X 3/4" Stainless Steel Pan Head, Tamper-Resistant Torx Drive, Tek Screws

| Operation      | Weatherstrip                                                                                            |              |
|----------------|---------------------------------------------------------------------------------------------------------|--------------|
| Features       | <ul> <li>Clear Anodized Extruded Aluminum</li> <li>2 Piece with Snap-On Cover &amp; Silicone</li> </ul> |              |
| Application    | Ideal for Residential, Commercial & Industrial                                                          |              |
| Customer Name: | Job No./Name: Date:                                                                                     | Provided By: |
|                |                                                                                                         |              |