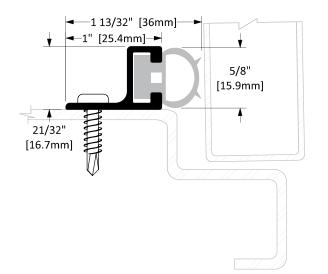

## W-47S

**Finish Options Clear Anodized** 

STD

Standard

Optional

| Screw Options |
|---------------|
|               |

ଞ

Screw Type: A #8 X 3/4" Stainless Steel Pan Head, Robertson Drive, Tek Screws

|       | <b>0000</b> ()( |
|-------|-----------------|
| Screw | Type:           |
| #8 X  | 3/4" 9          |

Stainless Steel Pan Head, Tamper-Resistant Torx Drive, Tek Screws

| Features         • Clear Anodized Extruded Aluminum with Silicone |
|-------------------------------------------------------------------|
|                                                                   |
| Application    Ideal for Residential, Commercial & Industrial     |