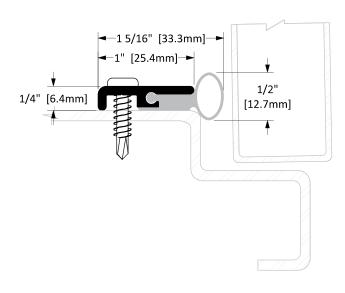

## W-50S

## **Screw Options**

Screw Type: A #8 X 3/4" Stainless Steel Pan Head, Robertson Drive, Tek Screws

Screw Type: **B** 

#8 X 3/4" Stainless Steel Pan Head, Tamper-Resistant Torx Drive, Tek Screws

| Operation      | Weatherstrip                                                                                                       |       | -            |
|----------------|--------------------------------------------------------------------------------------------------------------------|-------|--------------|
| Features       | <ul> <li>Clear Anodized Extruded Aluminum with Silicone</li> <li>For -110°F (-80°C) to + 570°F (+300°C)</li> </ul> |       | -            |
| Application    | Ideal for Residential, Commercial & Industrial                                                                     |       | -            |
| Customer Name: | Job No./Name:                                                                                                      | Date: | Provided By: |