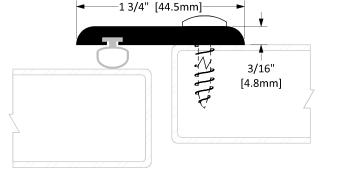

### **Screw Options**

**◆000000000000**)(□)

Screw Type: J #10 X 1-1/2" Stainless Steel Truss Head, Robertson Drive, Type A Screws

#### **₩₩₩₩₩₩₩₩**(3)

Screw Type: K #10 X 1-1/2" Stainless Steel Button Head, Tamper-Resistant Torx Drive, Type A Screws

| Operation   | Astragal                                       |
|-------------|------------------------------------------------|
| Features    | Mill Finish Extruded Aluminum with Silicone    |
| Application | Ideal for Residential, Commercial & Industrial |