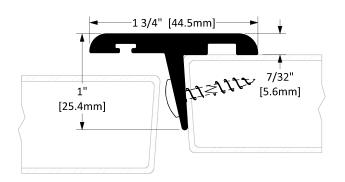

### **Screw Options**

Screw Type: J #10 X 1-1/2" Stainless Steel Truss Head, Robertson Drive, Type A Screws

#### **₩₩₩₩₩₩₩₩₩**

Screw Type: K #10 X 1-1/2" Stainless Steel Button Head, Tamper-Resistant Torx Drive, Type A Screws

| Operation   | Astragal                                       |
|-------------|------------------------------------------------|
| Features    | Clear Anodized Extruded Aluminum               |
| Application | Ideal for Residential, Commercial & Industrial |