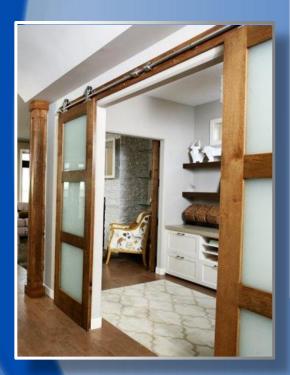

#### **Barn Door / Side Mount**

- C-108 side mount track with C-110 snap-on fascia
- C-810 zero clearance hangers
- Medium to heavy duty applications
- 150,000 cycle tested precision ball bearings

- Cantilever system for systems requiring a gap in the track within the opening
- Ideal for hospital applications with patient lift tracking systems from one room to the next
- Up to 8" wide gap can be achieved