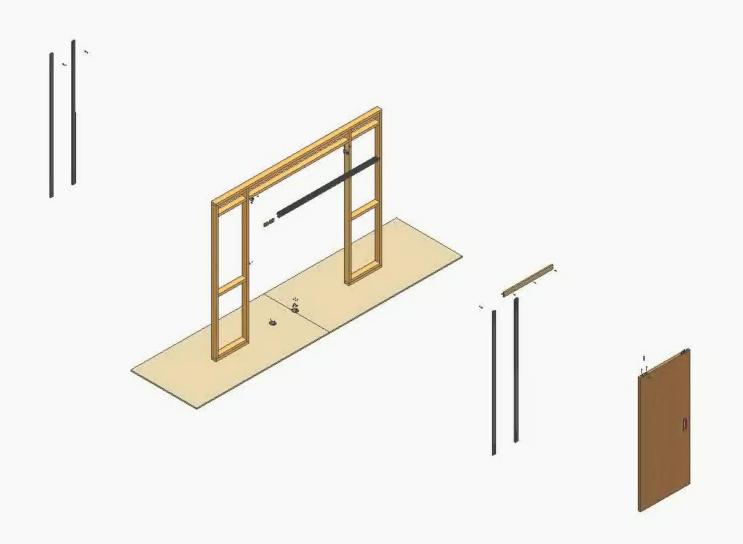

# **Pocket Door Kit**





- 150,000 cycle tested precision ball bearings
- Smooth and silent sliding doors



#### **Pocket Door Kit**



- Roll formed steel uprights for less deflection and easy to install
- C-411 spin wheel quick release hangers



#### **Pocket Door Kit**





Complete structural pocket door framing kit







#### **Barn Door / Side Mount**





- C-108 side mount track with C-110 snap-on fascia
- C-810 zero clearance hangers
- Medium to heavy duty applications
- 150,000 cycle tested precision ball bearings





- Cantilever system for systems requiring a gap in the track within the opening
- Ideal for hospital applications with patient lift tracking systems from one room to the next
- Up to 8" wide gap can be achieved



# **Cantilever System Installation**







- New and modern wall mount/barn door systems
- Stainless steel or black plating finish
- 150,000 cycle tested precision ball bearings
- Heavy duty systems for up to 600lbs doors







- Top mount or side mount hangers
- Delrin Wheel (CRT) for smooth and silent operation
- Shock absorbing stops
- State-of-the-art appearance





-