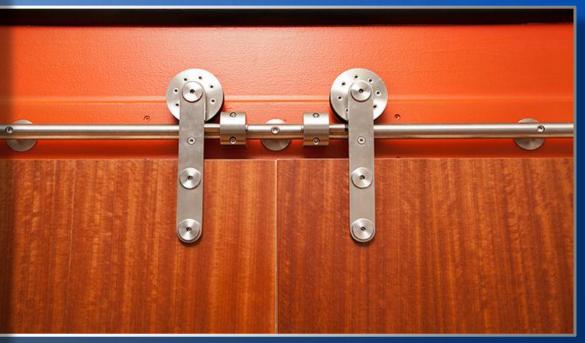

# **Cantilever System Installation**

- New and modern wall mount/barn door systems
- Stainless steel or black plating finish
- 150,000 cycle tested precision ball bearings
- Heavy duty systems for up to 600lbs doors

- Top mount or side mount hangers
- Delrin Wheel (CRT) for smooth and silent operation
- Shock absorbing stops
- State-of-the-art appearance

- Precision machined track and hardware
- Traditional flat bar track systems
- Industrial style systems

- Medium to heavy duty applications
- CRT-101 top mount hanger system
- CRT-102 strap mount hanger system

- CRT-201 top mount hanger system
- CRT-202 strap mount hanger system