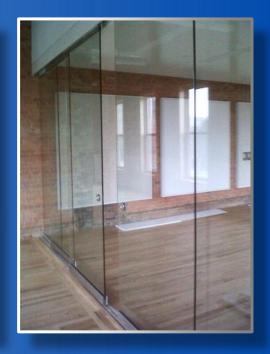

#### **High Security Door System**

- C-810S continuous door width hanger
- C-108S side mount security track & C-110S security fascia

- CrowderSlide system for space saving feature
- Curved track and hardware for unique applications
- Continuous glass hangers for all glass doors

- By-passing track and hardware
- Ideal for closet applications
- Operate multiple doors with one door
- CrowderSlide for displaying products
- Come along system for large openings with multiple doors

- Operate multiple doors with one door
- Continuous glass hangers for all glass doors

- CrowderSlide system for space saving feature
- Curved track and hardware for unique applications
- Continuous glass hangers for all glass doors