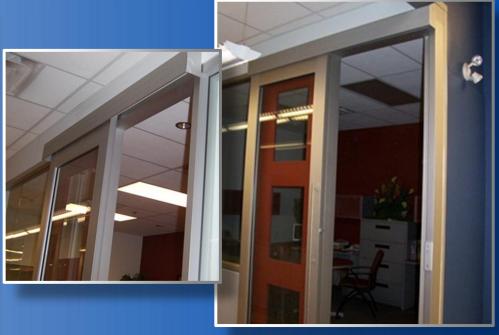

#### **Barn Door / Side Mount**

- C-108 side mount track with C-110 snap-on fascia
- C-810 zero clearance hangers
- Medium to heavy duty applications
- 150,000 cycle tested precision ball bearings

- Cantilever system for systems requiring a gap in the track within the opening
- Ideal for hospital applications with patient lift tracking systems from one room to the next
- Up to 8" wide gap can be achieved

# **Cantilever System Installation**

- New and modern wall mount/barn door systems
- Stainless steel or black plating finish
- 150,000 cycle tested precision ball bearings
- Heavy duty systems for up to 600lbs doors