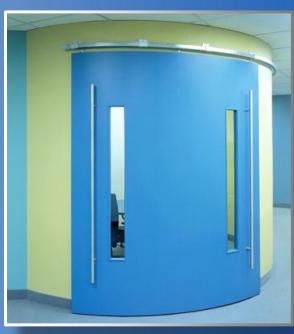

# **Cantilever System Installation**

- New and modern wall mount/barn door systems
- Stainless steel or black plating finish
- 150,000 cycle tested precision ball bearings
- Heavy duty systems for up to 600lbs doors