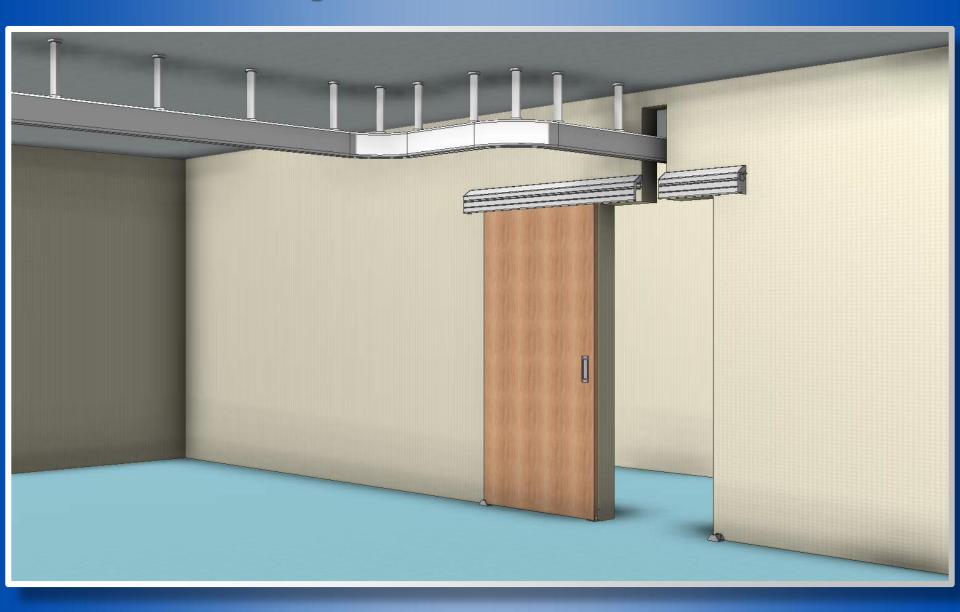

#### **Barn Door / Side Mount**

- C-108 side mount track with C-110 snap-on fascia
- C-810 zero clearance hangers
- Medium to heavy duty applications
- 150,000 cycle tested precision ball bearings

- Cantilever system for systems requiring a gap in the track within the opening
- Ideal for hospital applications with patient lift tracking systems from one room to the next
- Up to 8" wide gap can be achieved

# **Cantilever System Installation**

- New and modern wall mount/barn door systems
- Stainless steel or black plating finish
- 150,000 cycle tested precision ball bearings
- Heavy duty systems for up to 600lbs doors