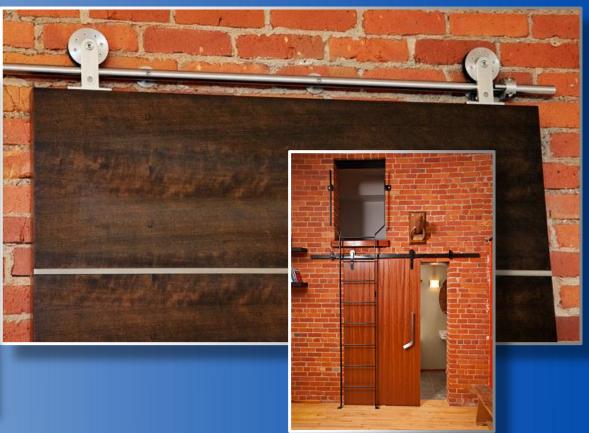

#### **Barn Door / Side Mount**

- C-108 side mount track with C-110 snap-on fascia
- C-810 zero clearance hangers
- Medium to heavy duty applications
- 150,000 cycle tested precision ball bearings

- Cantilever system for systems requiring a gap in the track within the opening
- Ideal for hospital applications with patient lift tracking systems from one room to the next
- Up to 8" wide gap can be achieved