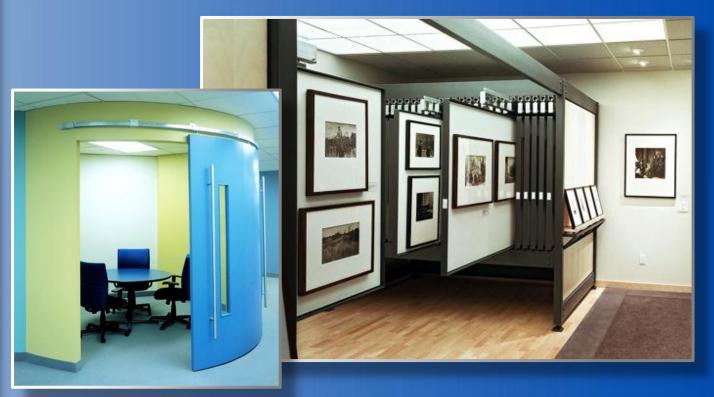

- By-passing track and hardware
- Ideal for closet applications
- Operate multiple doors with one door
- CrowderSlide for displaying products
- Come along system for large openings with multiple doors

- Operate multiple doors with one door
- Continuous glass hangers for all glass doors

- CrowderSlide system for space saving feature
- Curved track and hardware for unique applications
- Continuous glass hangers for all glass doors

- Come along system for large openings with multiple doors
- Operate multiple doors with one door
- Continuous glass hangers for all glass doors

- CrowderSlide system for space saving feature
- Custom hanger and hardware for white boards in classrooms
  - Curved track hardware for outhouse

- Come along system for large openings with multiple doors
- Operate multiple doors with one door
- CrowderSlide for displaying products
- CrowderSlide system for space saving feature

- Curved track and hardware for unique applications
- Continuous glass hangers for all glass doors
- Come along system for large openings with multiple doors
- Operate multiple doors with one door