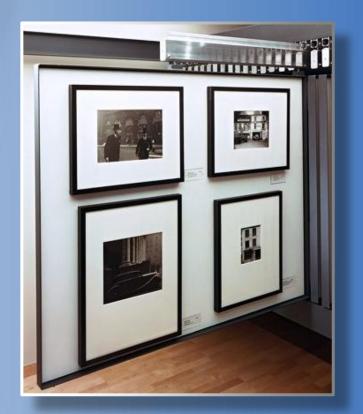

- By-passing track and hardware
- Ideal for closet applications
- Operate multiple doors with one door
- CrowderSlide for displaying products
- Come along system for large openings with multiple doors

- Operate multiple doors with one door
- Continuous glass hangers for all glass doors

- CrowderSlide system for space saving feature
- Curved track and hardware for unique applications
- Continuous glass hangers for all glass doors

- Come along system for large openings with multiple doors
- Operate multiple doors with one door
- Continuous glass hangers for all glass doors

- CrowderSlide system for space saving feature
- Custom hanger and hardware for white boards in classrooms
  - Curved track hardware for outhouse

- Come along system for large openings with multiple doors
- Operate multiple doors with one door
- CrowderSlide for displaying products
- CrowderSlide system for space saving feature

- Curved track and hardware for unique applications
- Continuous glass hangers for all glass doors
- Come along system for large openings with multiple doors
- Operate multiple doors with one door