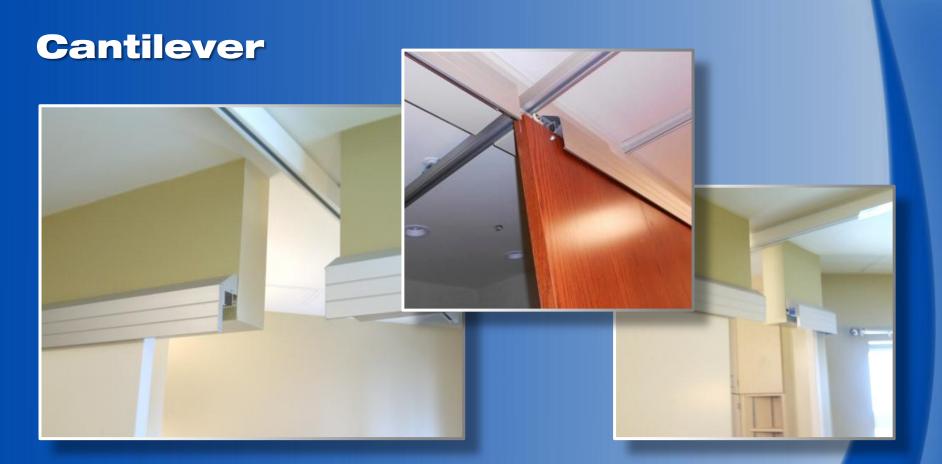

#### **Barn Door / Side Mount**

- C-108 side mount track with C-110 snap-on fascia
- C-810 zero clearance hangers
- Medium to heavy duty applications
- 150,000 cycle tested precision ball bearings

- Cantilever system for systems requiring a gap in the track within the opening
- Ideal for hospital applications with patient lift tracking systems from one room to the next
- Up to 8" wide gap can be achieved

# **Cantilever System Installation**

- New and modern wall mount/barn door systems
- Stainless steel or black plating finish
- 150,000 cycle tested precision ball bearings
- Heavy duty systems for up to 600lbs doors