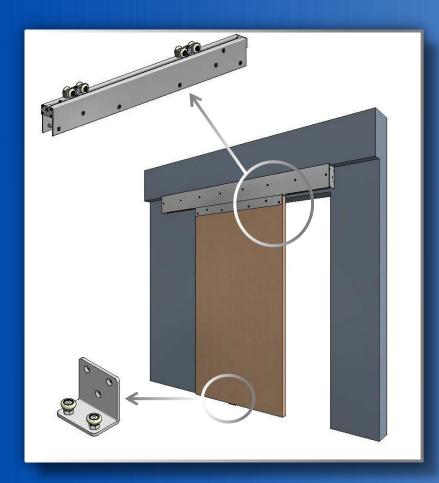

## **High Security Door System**

- Tamperproof system
- Ideal for hospitals and institutional use

#### **High Security Door System**

- C-810S continuous door width hanger
- C-108S side mount security track & C-110S security fascia

- CrowderSlide system for space saving feature
- Curved track and hardware for unique applications
- Continuous glass hangers for all glass doors