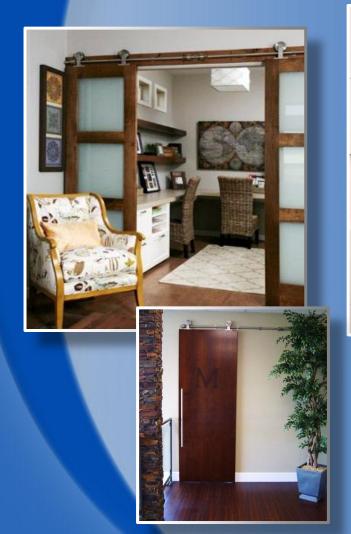

- Top mount or side mount hangers
- Delrin Wheel (CRT) for smooth and silent operation
- Shock absorbing stops
- State-of-the-art appearance

- Precision machined track and hardware
- Traditional flat bar track systems
- Industrial style systems

- Medium to heavy duty applications
- CRT-101 top mount hanger system
- CRT-102 strap mount hanger system

- CRT-201 top mount hanger system
- CRT-202 strap mount hanger system