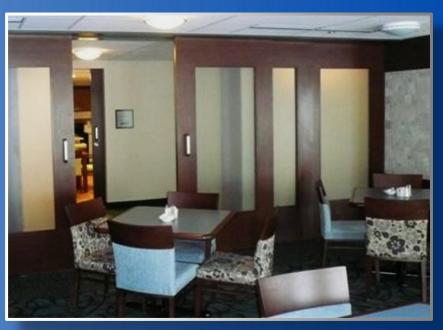

#### **Barn Door / Side Mount**

- C-108 side mount track with C-110 snap-on fascia
- C-810 zero clearance hangers
- Medium to heavy duty applications
- 150,000 cycle tested precision ball bearings

- Cantilever system for systems requiring a gap in the track within the opening
- Ideal for hospital applications with patient lift tracking systems from one room to the next
- Up to 8" wide gap can be achieved

# **Cantilever System Installation**

- New and modern wall mount/barn door systems
- Stainless steel or black plating finish
- 150,000 cycle tested precision ball bearings
- Heavy duty systems for up to 600lbs doors