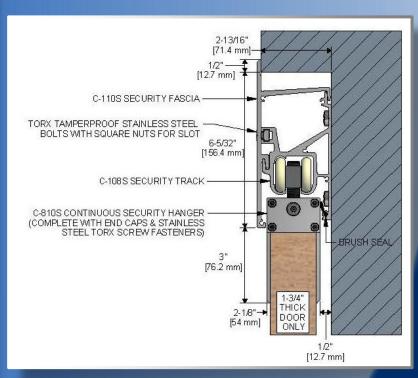

## **High Security Door System**

- Tamperproof system
- Ideal for hospitals and institutional use

#### **High Security Door System**

- C-810S continuous door width hanger
- C-108S side mount security track & C-110S security fascia

- CrowderSlide system for space saving feature
- Curved track and hardware for unique applications
- Continuous glass hangers for all glass doors