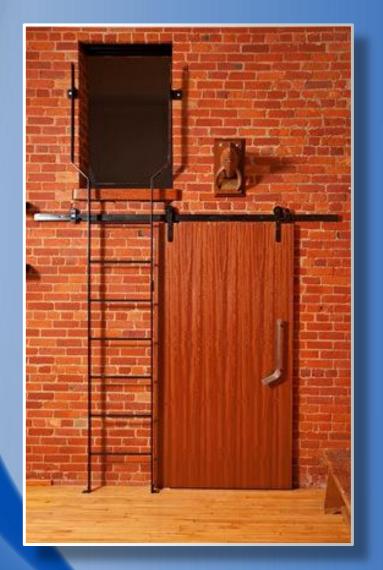

#### **Barn Door / Side Mount**

- C-108 side mount track with C-110 snap-on fascia
- C-810 zero clearance hangers
- Medium to heavy duty applications
- 150,000 cycle tested precision ball bearings

- Cantilever system for systems requiring a gap in the track within the opening
- Ideal for hospital applications with patient lift tracking systems from one room to the next
- Up to 8" wide gap can be achieved