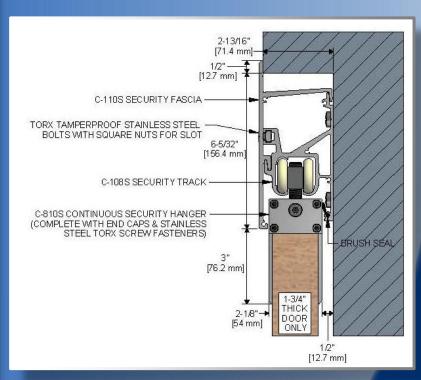

## **High Security Door System**

- Tamperproof system
- Ideal for hospitals and institutional use

#### **High Security Door System**

- C-810S continuous door width hanger
- C-108S side mount security track & C-110S security fascia

- CrowderSlide system for space saving feature
- Curved track and hardware for unique applications
- Continuous glass hangers for all glass doors