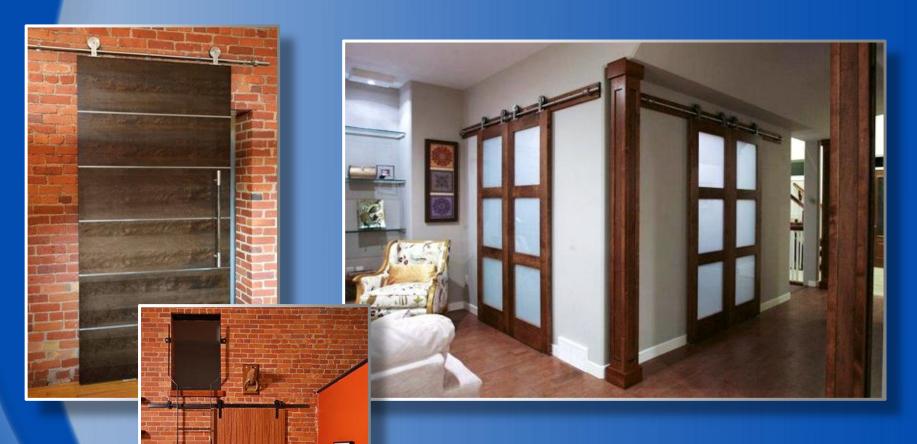

#### **Barn Door / Side Mount**

- C-108 side mount track with C-110 snap-on fascia
- C-810 zero clearance hangers
- Medium to heavy duty applications
- 150,000 cycle tested precision ball bearings

- Cantilever system for systems requiring a gap in the track within the opening
- Ideal for hospital applications with patient lift tracking systems from one room to the next
- Up to 8" wide gap can be achieved

# **Cantilever System Installation**

- New and modern wall mount/barn door systems
- Stainless steel or black plating finish
- 150,000 cycle tested precision ball bearings
- Heavy duty systems for up to 600lbs doors

- Top mount or side mount hangers
- Delrin Wheel (CRT) for smooth and silent operation
- Shock absorbing stops
- State-of-the-art appearance

- Precision machined track and hardware
- Traditional flat bar track systems
- Industrial style systems