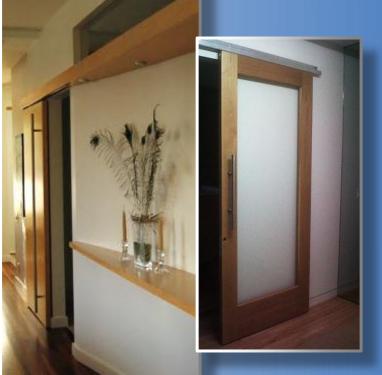

# **Pocket Door Kit**

- 150,000 cycle tested precision ball bearings
- Smooth and silent sliding doors

#### **Pocket Door Kit**

- Roll formed steel uprights for less deflection and easy to install
- C-411 spin wheel quick release hangers

#### **Pocket Door Kit**

Complete structural pocket door framing kit