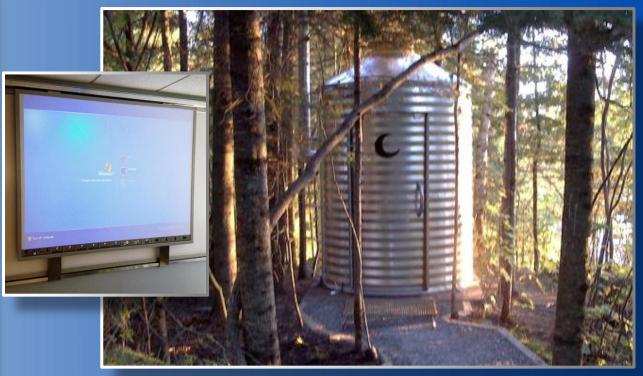

- Come along system for large openings with multiple doors
- Operate multiple doors with one door
- Continuous glass hangers for all glass doors

- CrowderSlide system for space saving feature
- Custom hanger and hardware for white boards in classrooms
  - Curved track hardware for outhouse