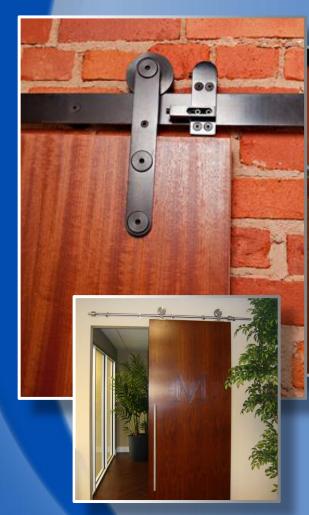

# **Cantilever System Installation**

- New and modern wall mount/barn door systems
- Stainless steel or black plating finish
- 150,000 cycle tested precision ball bearings
- Heavy duty systems for up to 600lbs doors

- Top mount or side mount hangers
- Delrin Wheel (CRT) for smooth and silent operation
- Shock absorbing stops
- State-of-the-art appearance

- Precision machined track and hardware
- Traditional flat bar track systems
- Industrial style systems

- Medium to heavy duty applications
- CRT-101 top mount hanger system
- CRT-102 strap mount hanger system

- CRT-201 top mount hanger system
- CRT-202 strap mount hanger system