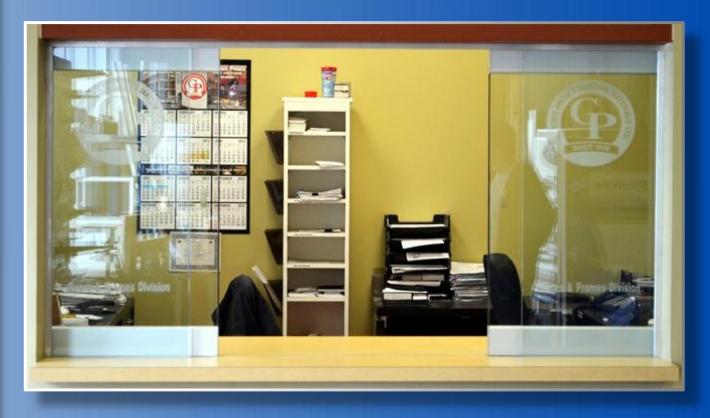

- By-passing track and hardware
- Ideal for closet applications
- Operate multiple doors with one door
- CrowderSlide for displaying products
- Come along system for large openings with multiple doors

- Operate multiple doors with one door
- Continuous glass hangers for all glass doors

- CrowderSlide system for space saving feature
- Curved track and hardware for unique applications
- Continuous glass hangers for all glass doors

- Come along system for large openings with multiple doors
- Operate multiple doors with one door
- Continuous glass hangers for all glass doors

- CrowderSlide system for space saving feature
- Custom hanger and hardware for white boards in classrooms
  - Curved track hardware for outhouse

- Come along system for large openings with multiple doors
- Operate multiple doors with one door
- CrowderSlide for displaying products
- CrowderSlide system for space saving feature

- Curved track and hardware for unique applications
- Continuous glass hangers for all glass doors
- Come along system for large openings with multiple doors
- Operate multiple doors with one door