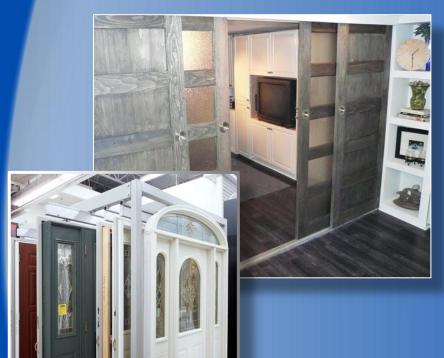

eel (CRT) for smooth and silent operation
- Shock absorbing stops
- State-of-the-art appearance





- Precision machined track and hardware
- Traditional flat bar track systems
- Industrial style systems







- Medium to heavy duty applications
- CRT-101 top mount hanger system
- CRT-102 strap mount hanger system







- CRT-201 top mount hanger system
- CRT-202 strap mount hanger system



## **High Security Door System**





- Tamperproof system
- Ideal for hospitals and institutional use



#### **High Security Door System**





- C-810S continuous door width hanger
- C-108S side mount security track & C-110S security fascia







- CrowderSlide system for space saving feature
- Curved track and hardware for unique applications
- Continuous glass hangers for all glass doors









- By-passing track and hardware
- Ideal for closet applications
- Operate multiple doors with one door
- CrowderSlide for displaying products
- Come along system for large openings with multiple doors









- Operate multiple doors with one door
- Continuous glass hangers for all glass doors







- CrowderSlide system for space saving feature
- Curved track and hardware for unique applications
- Continuous glass hangers for all glass doors







- Come along system for large openings with multiple doors
- Operate multiple doors with one door
- Continuous glass hangers for all glass doors







- CrowderSlide system for space saving feature
- Custom hanger and hardware for white boards in classrooms
  - Curved track hardware for outhouse







- Come along system for large openi