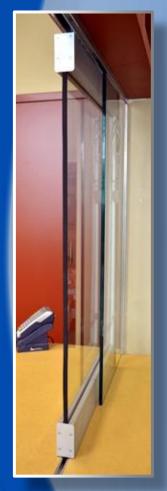

## **High Security Door System**

- Tamperproof system
- Ideal for hospitals and institutional use

#### **High Security Door System**

- C-810S continuous door width hanger
- C-108S side mount security track & C-110S security fascia

- CrowderSlide system for space saving feature
- Curved track and hardware for unique applications
- Continuous glass hangers for all glass doors