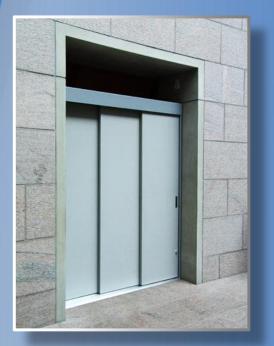

## **High Security Door System**

- Tamperproof system
- Ideal for hospitals and institutional use

#### **High Security Door System**

- C-810S continuous door width hanger
- C-108S side mount security track & C-110S security fascia

- CrowderSlide system for space saving feature
- Curved track and hardware for unique applications
- Continuous glass hangers for all glass doors