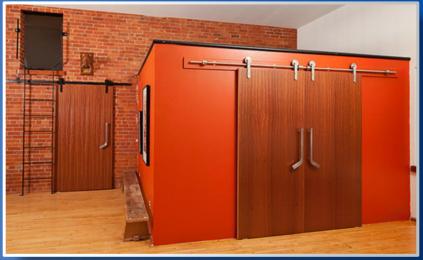

#### **Barn Door / Side Mount**

- C-108 side mount track with C-110 snap-on fascia
- C-810 zero clearance hangers
- Medium to heavy duty applications
- 150,000 cycle tested precision ball bearings

- Cantilever system for systems requiring a gap in the track within the opening
- Ideal for hospital applications with patient lift tracking systems from one room to the next
- Up to 8" wide gap can be achieved

# **Cantilever System Installation**

- New and modern wall mount/barn door systems
- Stainless steel or black plating finish
- 150,000 cycle tested precision ball bearings
- Heavy duty systems for up to 600lbs doors