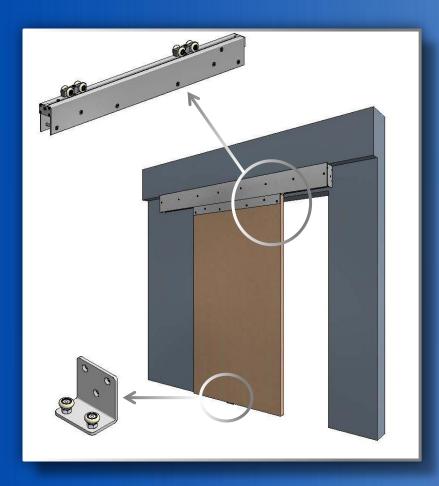

## **High Security Door System**

- Tamperproof system
- Ideal for hospitals and institutional use

#### **High Security Door System**

- C-810S continuous door width hanger
- C-108S side mount security track & C-110S security fascia

- CrowderSlide system for space saving feature
- Curved track and hardware for unique applications
- Continuous glass hangers for all glass doors