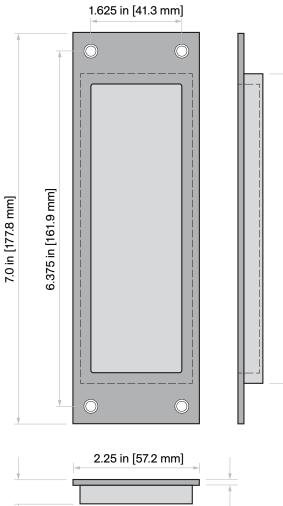

## **Door Prep Template**

Horizontal and vertical spacing of the flush pulls is up to the end user. However, we do suggest to line up the backset with the other locks on your project.

C-90B

For example: 2 in [50.8 mm], 2.5 in [63.5 mm], 2.75 in [69.8 mm], 5 in [127 mm], and 6 in [152.4 mm].