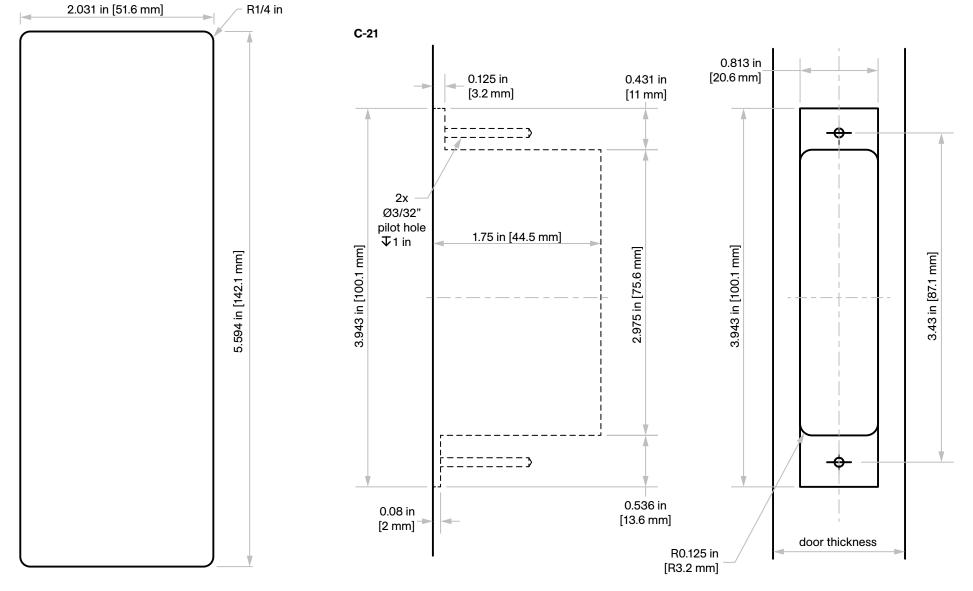

## **Door Prep Template**

Horizontal and vertical spacing of the flush pulls is up to the end user. However, we do suggest to line up the backset with the other locks on your project.

C-90B

For example: 2 in [50.8 mm], 2.5 in [63.5 mm], 2.75 in [69.8 mm], 5 in [127 mm], and 6 in [152.4 mm].