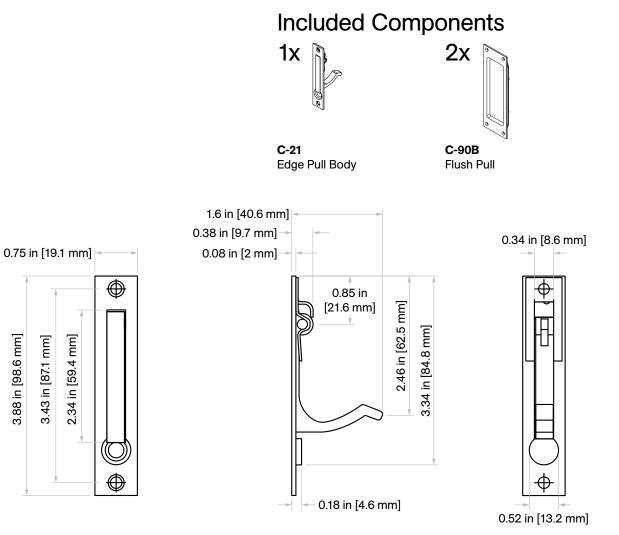

# C-21-BB Passage Set

563 in [141.3 mm]

ഹ

3.88 in [98.6 mm]

3.43 in [87.1 mm]

Installation Instructions

### **Specifications**

Door Thickness: 1 3/8 in [34.9 mm] to 2 1/4 in [57.2 mm]