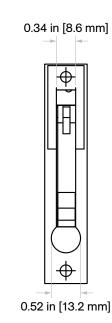

# C-21-BHBH Passage Set



## **Specifications**

**Door Thickness:** 1 3/8 in [34.9 mm] to 2 1/4 in [57.2 mm]

### Not to scale







### **Included Components**





C-21 Edge Pull Body

C-90BH Swing-Out Handle Flush





## Door Prep Template

Horizontal and vertical spacing of the flush pulls is up to the end user. However, we do suggest to line up the backset with the other locks on your project.

For example: 2 in [50.8 mm], 2.5 in [63.5 mm], 2.75 in [69.8 mm], 5 in [127 mm], and 6 in [152.4 mm]

#### Responsibility

Door and frame manufacturers are responsible for providing adequate construction or reinforcement for proper installation of hardware shown.

#### C-90BH