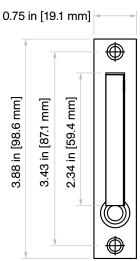

# C-21-BHBH Passage Set



## **Specifications**

**Door Thickness:** 1 3/8 in [34.9 mm] to 2 1/4 in [57.2 mm]

### Not to scale







### **Included Components**





C-21 Edge Pull Body

C-90BH Swing-Out Handle Flush





## Door Prep Template

Horizontal and vertical spacing of the flush pulls is up to the end user. However, we do suggest to line up the backset with the other locks on your project.

For example: 2 in [50.8 mm], 2.5 in [63.5 mm], 2.75 in [69.8 mm], 5 in [127 mm], and 6 in [152.4 mm]

#### Responsibility

Door and frame manufacturers are responsible for providing adequate construction or reinforcement for proper installation of hardware shown.

#### C-90BH