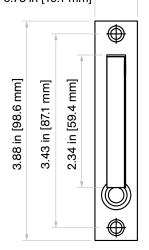

# C-21-BHBH Passage Set



## **Specifications**

**Door Thickness:** 1 3/8 in [34.9 mm] to 2 1/4 in [57.2 mm]

### Not to scale







### **Included Components**





C-21 Edge Pull Body

C-90BH Swing-Out Handle Flush





## Door Prep Template

Horizontal and vertical spacing of the flush pulls is up to the end user. However, we do suggest to line up the backset with the other locks on your project.

For example: 2 in [50.8 mm], 2.5 in [63.5 mm], 2.75 in [69.8 mm], 5 in [127 mm], and 6 in [152.4 mm]

#### Responsibility

Door and frame manufacturers are responsible for providing adequate construction or reinforcement for proper installation of hardware shown.

#### C-90BH