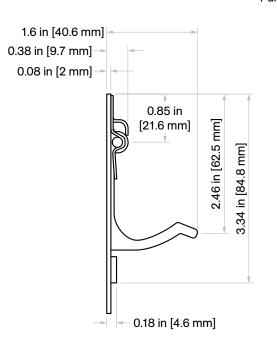

# C-21-BHBH Passage Set



## **Specifications**

**Door Thickness:** 1 3/8 in [34.9 mm] to 2 1/4 in [57.2 mm]

### Not to scale







### **Included Components**





C-21 Edge Pull Body

C-90BH Swing-Out Handle Flush





## Door Prep Template

Horizontal and vertical spacing of the flush pulls is up to the end user. However, we do suggest to line up the backset with the other locks on your project.

For example: 2 in [50.8 mm], 2.5 in [63.5 mm], 2.75 in [69.8 mm], 5 in [127 mm], and 6 in [152.4 mm]

#### Responsibility

Door and frame manufacturers are responsible for providing adequate construction or reinforcement for proper installation of hardware shown.

#### C-90BH