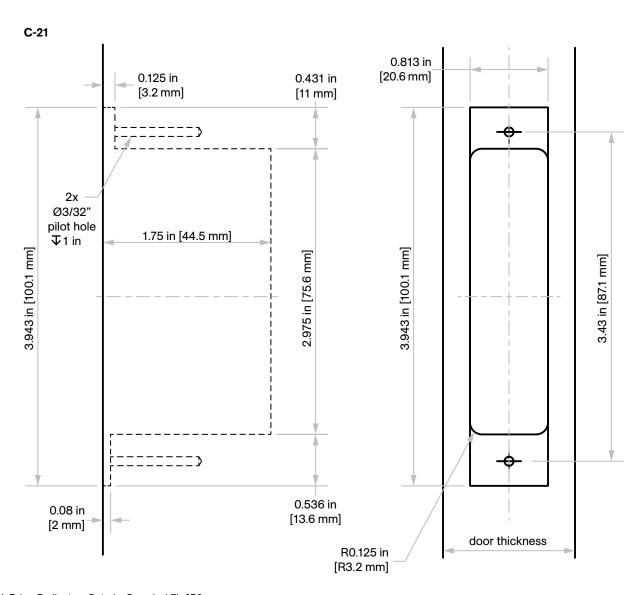

### Not to scale

## Door Prep Template

Horizontal and vertical spacing of the flush pulls is up to the end user. However, we do suggest to line up the backset with the other locks on your project.

For example: 2 in [50.8 mm], 2.5 in [63.5 mm], 2.75 in [69.8 mm], 5 in [127 mm], and 6 in [152.4 mm]