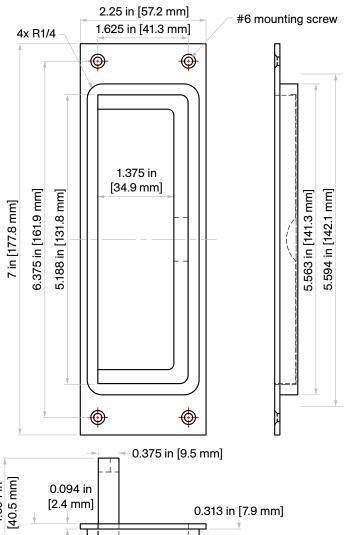

## Door Prep Template

Horizontal and vertical spacing of the flush pulls is up to the end user. However, we do suggest to line up the backset with the other locks on your project.

For example: 2 in [50.8 mm], 2.5 in [63.5 mm], 2.75 in [69.8 mm], 5 in [127 mm], and 6 in [152.4 mm]