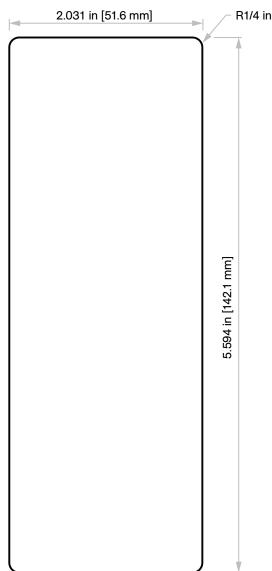

## Door Prep Template

Horizontal and vertical spacing of the flush pulls is up to the end user. However, we do suggest to line up the backset with the other locks on your project.

For example: 2 in [50.8 mm], 2.5 in [63.5 mm], 2.75 in [69.8 mm], 5 in [127 mm], and 6 in [152.4 mm]