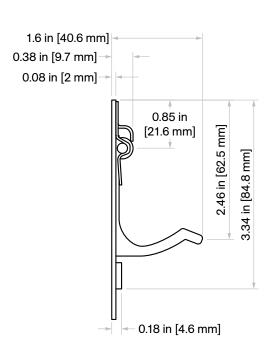

### **Specifications**

**Door Thickness:** 1 3/8 in [34.9 mm] to 2 1/4 in [57.2 mm]