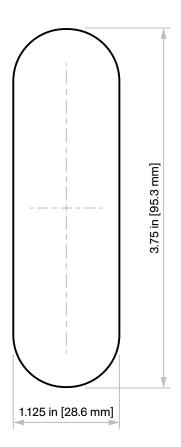

# C-2171 Passage Set

Installation Instructions



### **Specifications**

**Door Thickness:** 1 3/8 in [34.9 mm] to 2 1/4 in [57.2 mm]

#### Not to scale





### **Included Components**







## Door Prep Template

Horizontal and vertical spacing of the flush pulls is up to the end user. However, we do suggest to line up the backset with the other locks on your project.

For example: 2 in [50.8 mm], 2.5 in [63.5 mm], 2.75 in [69.8 mm], 5 in [127 mm], and 6 in [152.4 mm]

#### Responsibility

Door and frame manufacturers are responsible for providing adequate construction or reinforcement for proper installation of hardware shown.

C-71