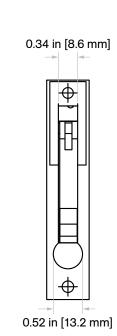

### **Specifications**

**Door Thickness:** 1 3/8 in [34.9 mm] to 2 1/4 in [57.2 mm]

### **Included Components**