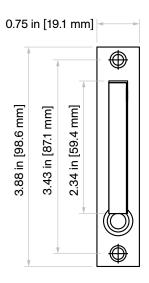

## Door Prep Template

Horizontal and vertical spacing of the flush pulls is up to the end user. However, we do suggest to line up the backset with the other locks on your project.

For example: 2 in [50.8 mm], 2.5 in [63.5 mm], 2.75 in [69.8 mm], 5 in [127 mm], and 6 in [152.4 mm]