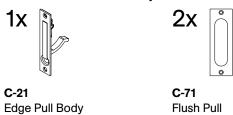

# C-2171 Passage Set

Installation Instructions



### **Specifications**

**Door Thickness:** 1 3/8 in [34.9 mm] to 2 1/4 in [57.2 mm]

#### Not to scale





### **Included Components**







## Door Prep Template

Horizontal and vertical spacing of the flush pulls is up to the end user. However, we do suggest to line up the backset with the other locks on your project.

For example: 2 in [50.8 mm], 2.5 in [63.5 mm], 2.75 in [69.8 mm], 5 in [127 mm], and 6 in [152.4 mm]

#### Responsibility

Door and frame manufacturers are responsible for providing adequate construction or reinforcement for proper installation of hardware shown.

C-71