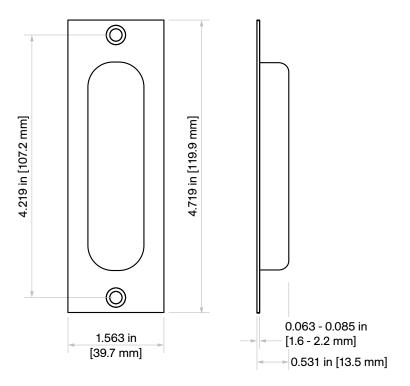

## Door Prep Template

Horizontal and vertical spacing of the flush pulls is up to the end user. However, we do suggest to line up the backset with the other locks on your project.

For example: 2 in [50.8 mm], 2.5 in [63.5 mm], 2.75 in [69.8 mm], 5 in [127 mm], and 6 in [152.4 mm]