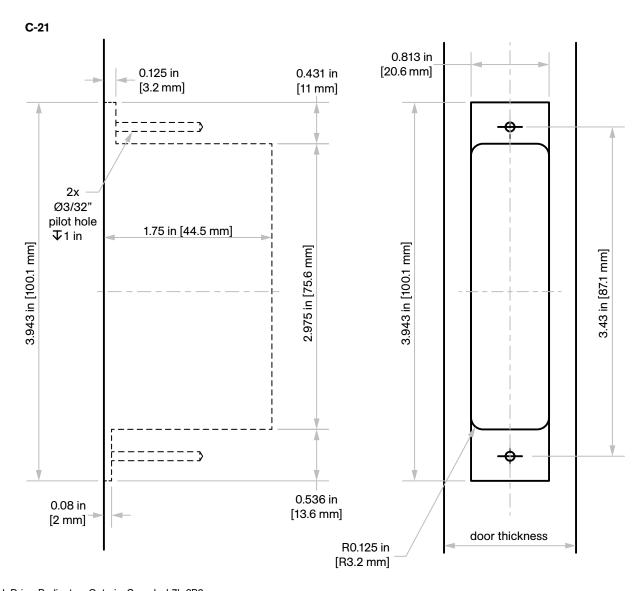

## Door Prep Template

Horizontal and vertical spacing of the flush pulls is up to the end user. However, we do suggest to line up the backset with the other locks on your project.

For example: 2 in [50.8 mm], 2.5 in [63.5 mm], 2.75 in [69.8 mm], 5 in [127 mm], and 6 in [152.4 mm]

#### Responsibility

Door and frame manufacturers are responsible for providing adequate construction or reinforcement for proper installation of hardware shown.

C-71