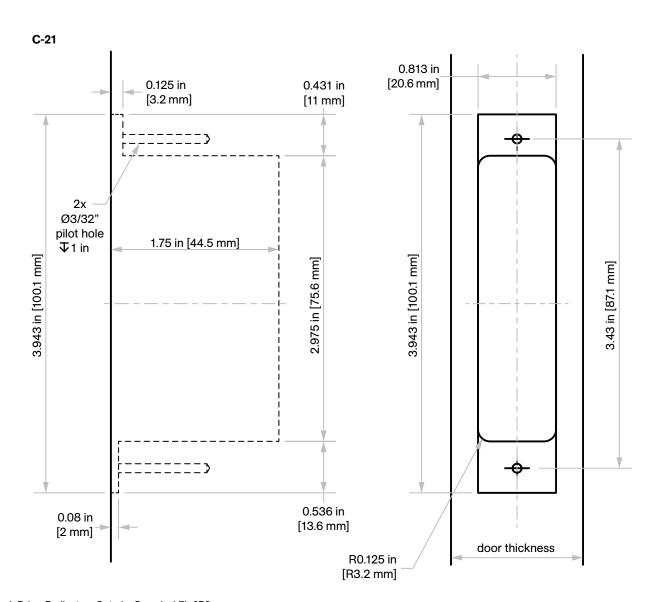

## Door Prep Template

Horizontal and vertical spacing of the flush pulls is up to the end user. However, we do suggest to line up the backset with the other locks on your project.

For example: 2 in [50.8 mm], 2.5 in [63.5 mm], 2.75 in [69.8 mm], 5 in [127 mm], and 6 in [152.4 mm]

#### Responsibility

Door and frame manufacturers are responsible for providing adequate construction or reinforcement for proper installation of hardware shown.

C-72