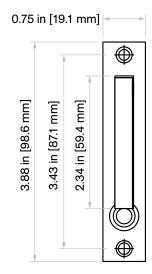

#### Not to scale

## Door Prep Template

Horizontal and vertical spacing of the flush pulls is up to the end user. However, we do suggest to line up the backset with the other locks on your project.

For example: 2 in [50.8 mm], 2.5 in [63.5 mm], 2.75 in [69.8 mm], 5 in [127 mm], and 6 in [152.4 mm]