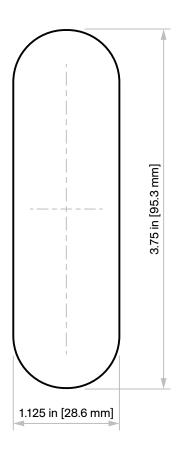

## Door Prep Template

Horizontal and vertical spacing of the flush pulls is up to the end user. However, we do suggest to line up the backset with the other locks on your project.

For example: 2 in [50.8 mm], 2.5 in [63.5 mm], 2.75 in [69.8 mm], 5 in [127 mm], and 6 in [152.4 mm]