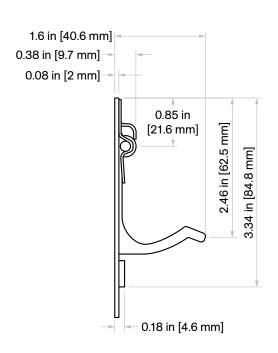

### **Specifications**

**Door Thickness:** 1 3/8 in [34.9 mm] to 2 1/4 in [57.2 mm]

#### Not to scale