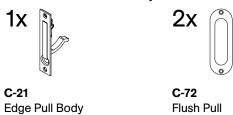

# C-2172 Passage Set

Installation Instructions



### **Specifications**

**Door Thickness:** 1 3/8 in [34.9 mm] to 2 1/4 in [57.2 mm]

#### Not to scale





### **Included Components**







## Door Prep Template

Horizontal and vertical spacing of the flush pulls is up to the end user. However, we do suggest to line up the backset with the other locks on your project.

For example: 2 in [50.8 mm], 2.5 in [63.5 mm], 2.75 in [69.8 mm], 5 in [127 mm], and 6 in [152.4 mm]

#### Responsibility

Door and frame manufacturers are responsible for providing adequate construction or reinforcement for proper installation of hardware shown.

C-72