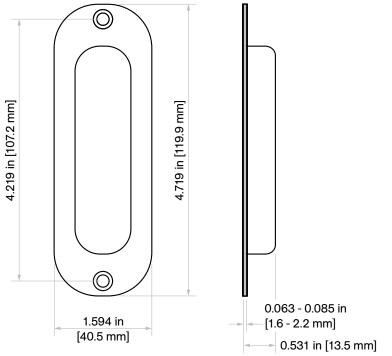

#### Not to scale

## Door Prep Template

Horizontal and vertical spacing of the flush pulls is up to the end user. However, we do suggest to line up the backset with the other locks on your project.

For example: 2 in [50.8 mm], 2.5 in [63.5 mm], 2.75 in [69.8 mm], 5 in [127 mm], and 6 in [152.4 mm]