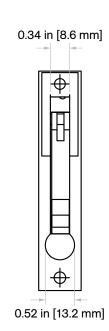

### **Specifications**

**Door Thickness:** 1 3/8 in [34.9 mm] to 2 1/4 in [57.2 mm]

### **Included Components**