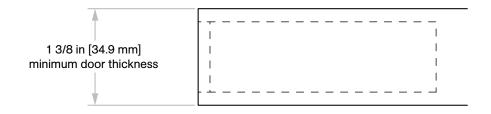

#### Suitable for 1 3/8 in [34.9 mm]\* or 1 3/4 in [44.4 mm] thick doors

For other door thicknesses, please contact Customer Service. \*To use the C-60RE & C60RT flush pulls on a 1 3/8 in [34.9 mm] thick door, the thru-bolted post on each flush pull are supplied with a notch that allows for shortening its length for 1 3/8 in [34.9 mm] thick doors. Twist off or cut with hack saw.