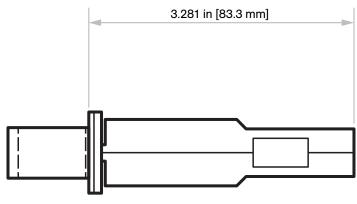

#### Suitable for 1 3/8 in [34.9 mm]\* or 1 3/4 in [44.4 mm] thick doors

For other door thicknesses, please contact Customer Service. \*To use the C-60RE & C60RT flush pulls on a 1 3/8 in [34.9 mm] thick door, the thru-bolted post on each flush pull are supplied with a notch that allows for shortening its length for 1 3/8 in [34.9 mm] thick doors. Twist off or cut with hack saw.