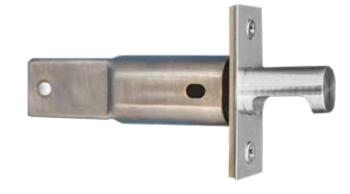

# C-61 Edge Pull Only

Suitable for 1 3/4 in [44.4 mm] or 1 3/8 in [34.9 mm] thick doors.

Spring Loaded Edge Pull Can be used with a privacy set.