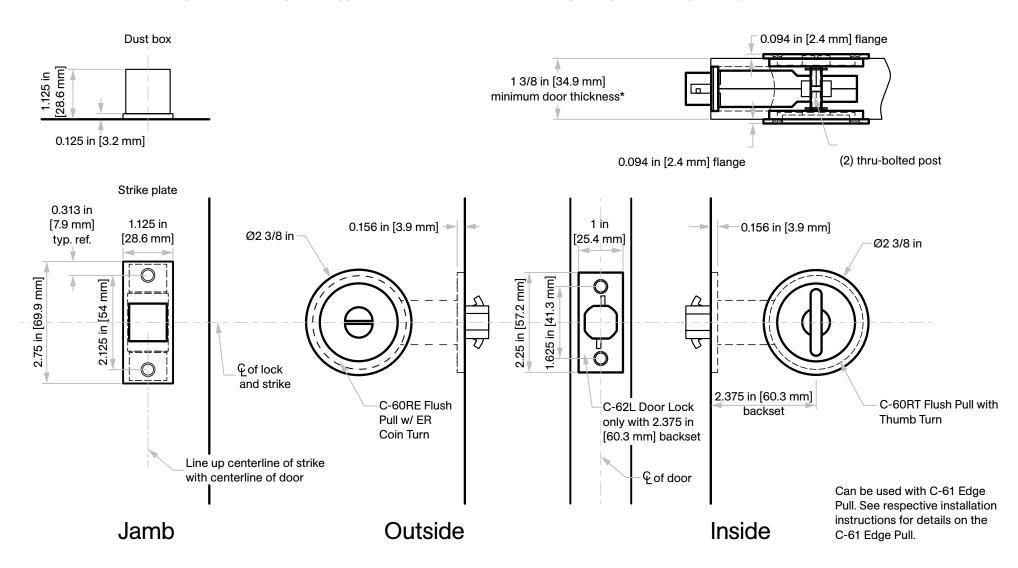

# C-62L-RET Lockset c/w C-60RE & C-60RT Round Flush Pulls

Installation Instructions

#### Suitable for 1 3/8 in [34.9 mm]\* or 1 3/4 in [44.4 mm] thick doors

For other door thicknesses, please contact Customer Service. \*To use the C-60RE & C60RT flush pulls on a 1 3/8 in [34.9 mm] thick door, the thru-bolted post on each flush pull are supplied with a notch that allows for shortening its length for 1 3/8 in [34.9 mm] thick doors. Twist off or cut with hack saw.