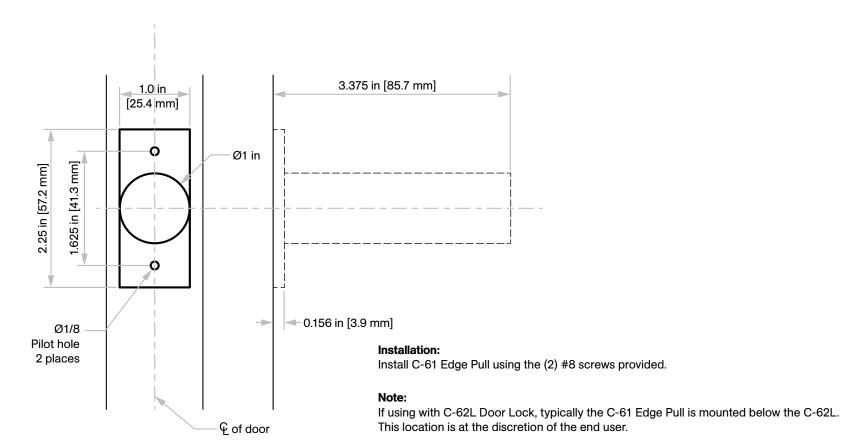

# C-61 Edge Pull Only

Suitable for 1 3/4 in [44.4 mm] or 1 3/8 in [34.9 mm] thick doors.

Spring Loaded Edge Pull Can be used with a privacy set.

## Door Prep Template

#### Responsibility:

Door and frame manufacturers are responsible for providing adequate construction or reinforcement for proper installation of hardware shown.