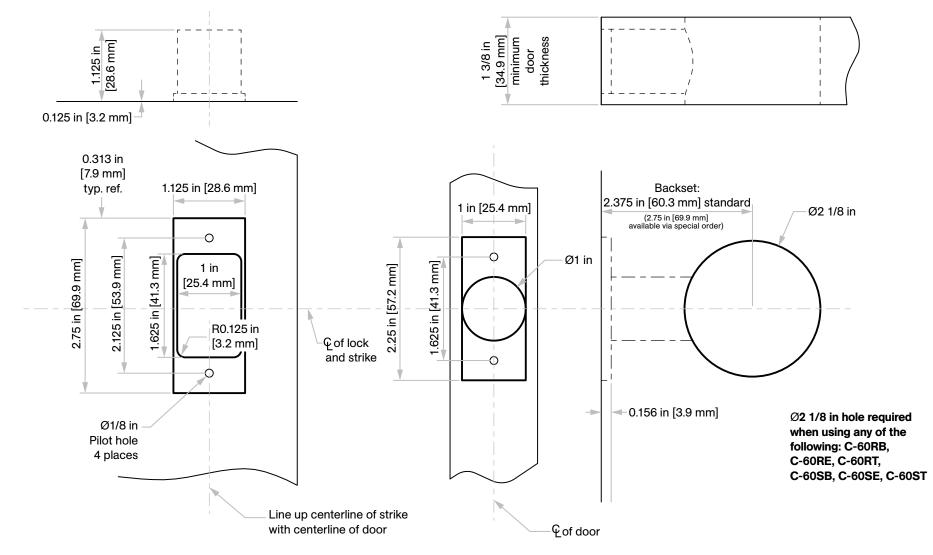

# Door Prep Template

#### Responsibility:

Door and frame manufacturers are responsible for providing adequate construction or reinforcement for proper installation of hardware shown.

#### Installation:

Install C-62L Lock & Strike plate, and C-60RE & C-60RT using the (12) #8 screws provided.