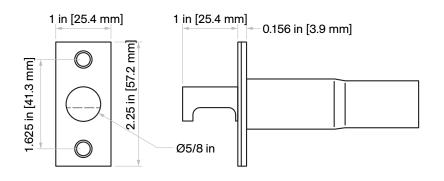

## Door Prep Template

Horizontal and vertical spacing of the flush pulls is up to the end user. However, we do suggest to line up the backset with the other locks on your project.

For example: 2 in [50.8 mm], 2.5 in [63.5 mm], 2.75 in [69.8 mm], 5 in [127 mm], and 6 in [152.4 mm]