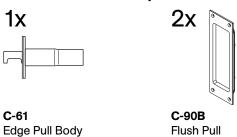

# C-61-BB Passage Set

Installation Instructions



## **Specifications**

**Door Thickness:** 1 3/8 in [34.9 mm] to 2 1/4 in [57.2 mm]

### Not to scale



## **Included Components**







## Door Prep Template

Horizontal and vertical spacing of the flush pulls is up to the end user. However, we do suggest to line up the backset with the other locks on your project.

For example: 2 in [50.8 mm], 2.5 in [63.5 mm], 2.75 in [69.8 mm], 5 in [127 mm], and 6 in [152.4 mm]

#### Responsibility

Door and frame manufacturers are responsible for providing adequate construction or reinforcement for proper installation of hardware shown.

#### C-90B