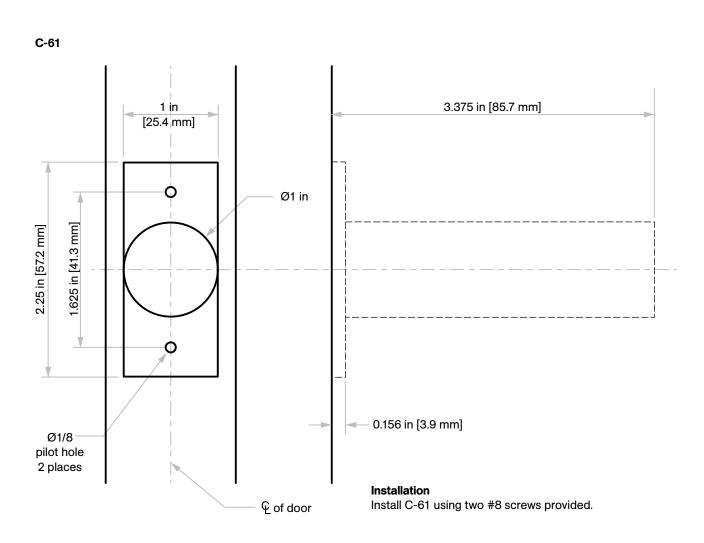

## Door Prep Template

Horizontal and vertical spacing of the flush pulls is up to the end user. However, we do suggest to line up the backset with the other locks on your project.

For example: 2 in [50.8 mm], 2.5 in [63.5 mm], 2.75 in [69.8 mm], 5 in [127 mm], and 6 in [152.4 mm]