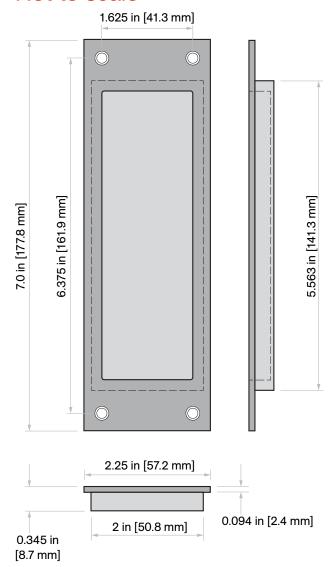

# C-61-BB Passage Set

Installation Instructions



## **Specifications**

**Door Thickness:** 1 3/8 in [34.9 mm] to 2 1/4 in [57.2 mm]

### Not to scale



## **Included Components**







## Door Prep Template

Horizontal and vertical spacing of the flush pulls is up to the end user. However, we do suggest to line up the backset with the other locks on your project.

For example: 2 in [50.8 mm], 2.5 in [63.5 mm], 2.75 in [69.8 mm], 5 in [127 mm], and 6 in [152.4 mm]

#### Responsibility

Door and frame manufacturers are responsible for providing adequate construction or reinforcement for proper installation of hardware shown.

#### C-90B