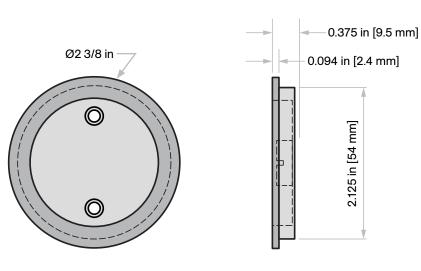

# C-61-RBB Passage Set



Specifications
Door Thickness: 1 3/8 in [34.9 mm] to 2 1/4 in [57.2 mm]

### Not to scale



### **Included Components**







Ø2 3/8 in

## Door Prep Template

Horizontal and vertical spacing of the flush pulls is up to the end user. However, we do suggest to line up the backset with the other locks on your project.

For example: 2 in [50.8 mm], 2.5 in [63.5 mm], 2.75 in [69.8 mm], 5 in [127 mm], and 6 in [152.4 mm]

#### Responsibility

Door and frame manufacturers are responsible for providing adequate construction or reinforcement for proper installation of hardware shown.

### **C-60RB**



### C-61