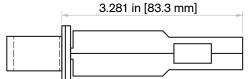

# C-61-RBB Passage Set



Specifications
Door Thickness: 1 3/8 in [34.9 mm] to 2 1/4 in [57.2 mm]

### Not to scale



### **Included Components**







Ø2 3/8 in

## Door Prep Template

Horizontal and vertical spacing of the flush pulls is up to the end user. However, we do suggest to line up the backset with the other locks on your project.

For example: 2 in [50.8 mm], 2.5 in [63.5 mm], 2.75 in [69.8 mm], 5 in [127 mm], and 6 in [152.4 mm]

#### Responsibility

Door and frame manufacturers are responsible for providing adequate construction or reinforcement for proper installation of hardware shown.

### **C-60RB**



### C-61