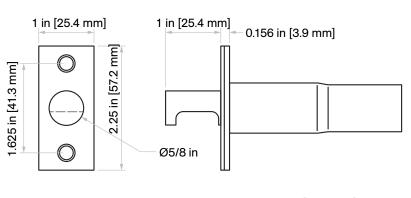

## Door Prep Template

Horizontal and vertical spacing of the flush pulls is up to the end user. However, we do suggest to line up the backset with the other locks on your project.

For example: 2 in [50.8 mm], 2.5 in [63.5 mm], 2.75 in [69.8 mm], 5 in [127 mm], and 6 in [152.4 mm]