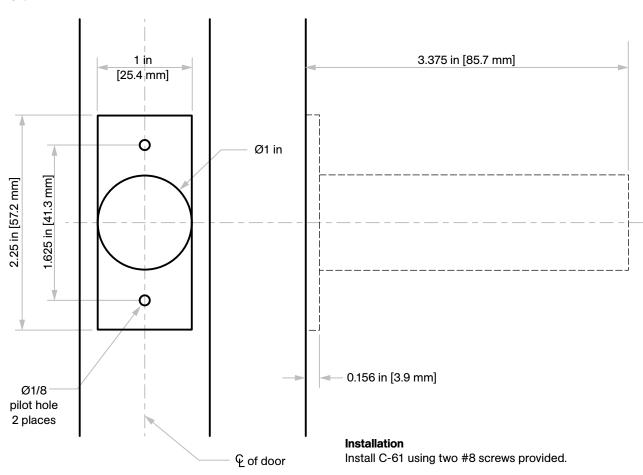

# C-61-RBB Passage Set

Specifications
Door Thickness: 1 3/8 in [34.9 mm] to 2 1/4 in [57.2 mm]

## Door Prep Template

Horizontal and vertical spacing of the flush pulls is up to the end user. However, we do suggest to line up the backset with the other locks on your project.

For example: 2 in [50.8 mm], 2.5 in [63.5 mm], 2.75 in [69.8 mm], 5 in [127 mm], and 6 in [152.4 mm]

### C-61