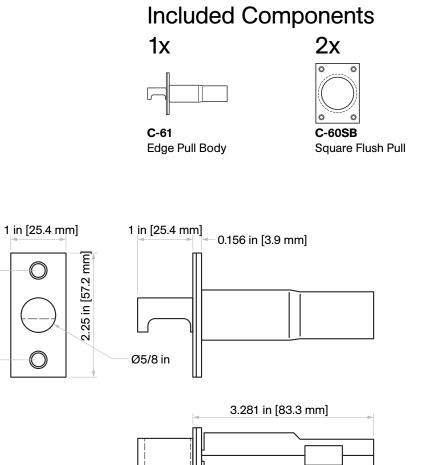

# C-61-SBB Passage Set

Installation Instructions

Specifications Door Thickness: 1 3/8 in [34.9 mm] to 2 1/4 in [57.2 mm]