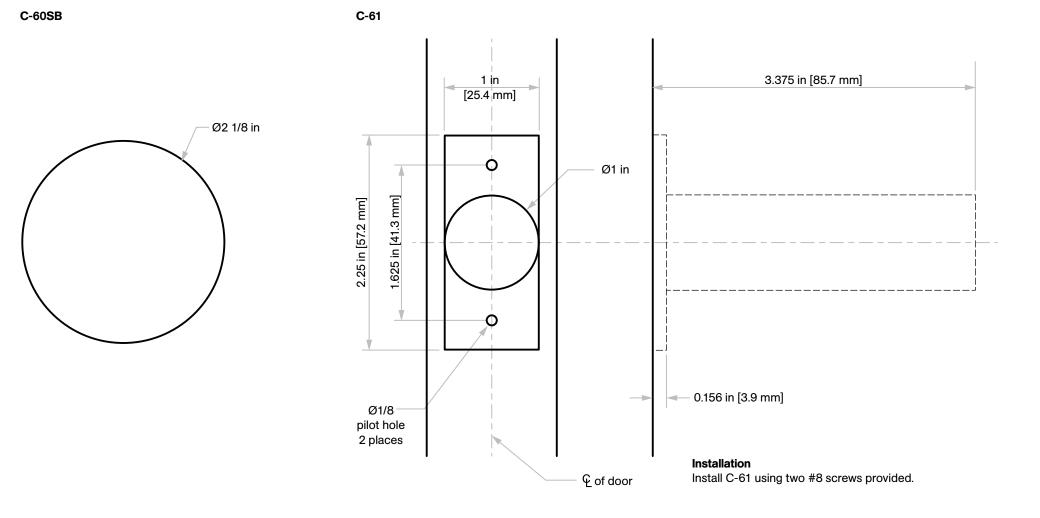

# C-61-SBB Passage Set

Installation Instructions

Specifications Door Thickness: 1 3/8 in [34.9 mm] to 2 1/4 in [57.2 mm]