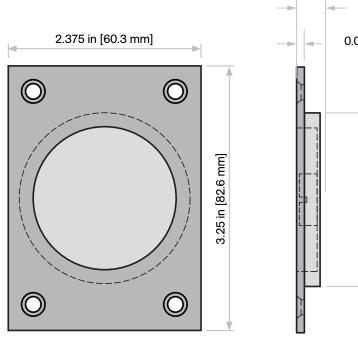

# Door Prep Template

Horizontal and vertical spacing of the flush pulls is up to the end user. However, we do suggest to line up the backset with the other locks on your project.

For example: 2 in [50.8 mm], 2.5 in [63.5 mm], 2.75 in [69.8 mm], 5 in [127 mm], and 6 in [152.4 mm]