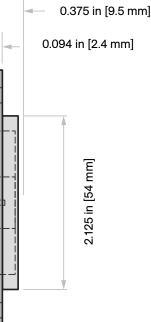

# Door Prep Template

Horizontal and vertical spacing of the flush pulls is up to the end user. However, we do suggest to line up the backset with the other locks on your project.

For example: 2 in [50.8 mm], 2.5 in [63.5 mm], 2.75 in [69.8 mm], 5 in [127 mm], and 6 in [152.4 mm]